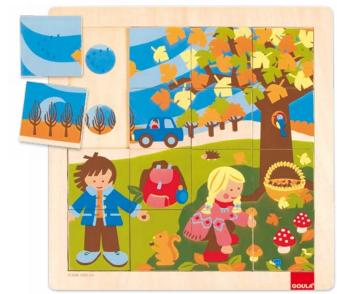

## Puzzles GOULA

2. Puzzle Spring

Puzzle Summer 2+ 28x28x0,7 cm STD: 24 (30x24x30 cm) 16 pcs

2. Puzzle Autumn

28x28x0,7 cm STD: 24 (30x24x30 cm) Ref. 53087

2. Puzzle Winter

28x28x0,7 cm STD: 24 (30x24x30 cm) Ref. 53088