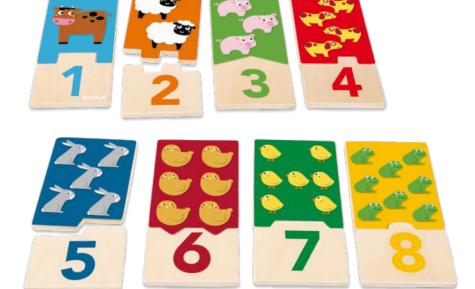

## GOULA<sup>®</sup> Puzzles

2. Interchangeable Puzzle 25,5x24x7,5 cm STD: 16 (28x61,5x49,5 cm)

2+ Puzzle Duo

1-10 Self-correcting puzzles to learn to count from 1 to 10.

21x17x7,5 cm STD: 24 (63x22,5x33 cm) Ref. 53329