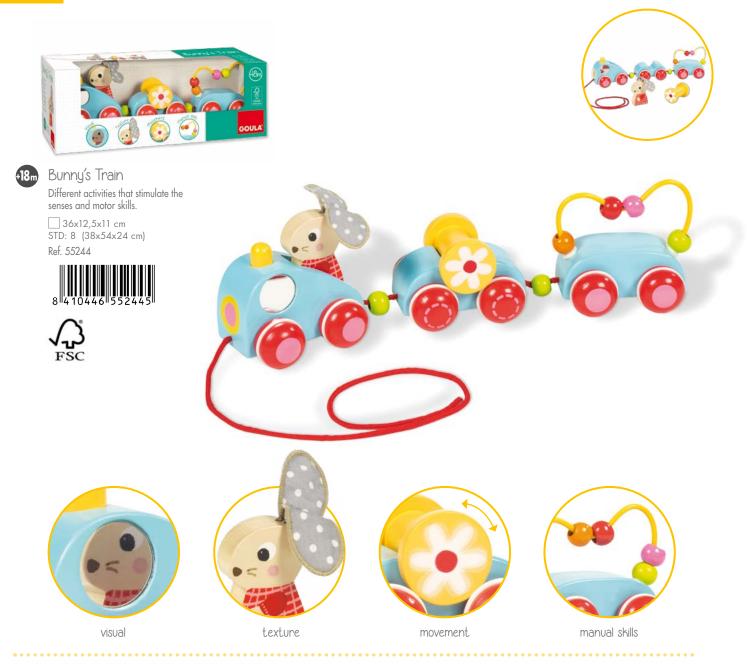

# GOULA<sup>®</sup> Ist Years: Pull-along

Train I-2-3 Pull-along train with 6 puzzle pieces.

36x12,5x11 cm STD: 8 (38x54x24 cm) Ref. 55216