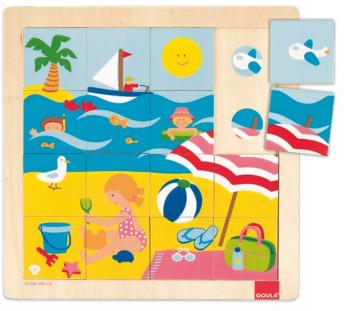

## Puzzles GOULA

2. Puzzle Spring

Puzzle Summer 2+ 28x28x0,7 cm STD: 24 (30x24x30 cm) 16 pcs

2. Puzzle Autumn

28x28x0,7 cm STD: 24 (30x24x30 cm) Ref. 53087

2. Puzzle Winter

28x28x0,7 cm STD: 24 (30x24x30 cm) Ref. 53088