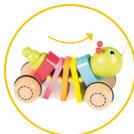

+12m Pull-along Duck When you pull the string, the duck moves forward, turning the drum and making the balls inside roll around.

> 23x16,5x11 cm STD: 12 (47,5x34,5x35 cm) Ref. 53458