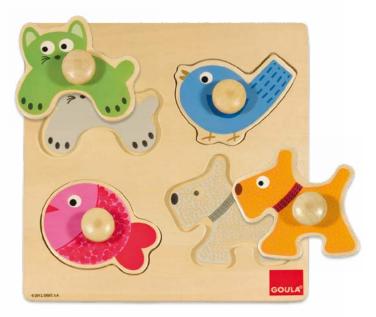

# GOULA® Puzzles with large pegs

Color Puzzle 22x22x2,5 cm STD: 24 (48x24,5x35,5 cm)

Domestic Animals Puzzle 22x22x2,5 cm STD: 24 (37x25x48 cm)

12 Sea Puzzle 22x22x2,5cm STD: 24 (37x25x48 cm) Ref. 53117

22x22x2,5 cm STD: 24 (37x25x48 cm) Ref. 53010