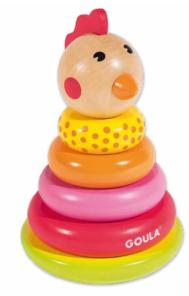

☐ 16x16x16 cm STD: 6 (50x17,5x34 cm) Ref. 53455

From

10 Months

+18m Pile-up hen

The first pile-up game for your baby. Develops manual ability and eye-hand coordination.

☐ 10,5x18,5x10,5 cm STD: 12 (40x33,5x23 cm) Ref. 53457