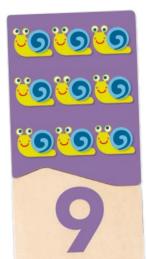

## GOULA<sup>®</sup> Puzzles

2. Interchangeable Puzzle 25,5x24x7,5 cm STD: 16 (28x61,5x49,5 cm)

2+ Puzzle Duo

1-10 Self-correcting puzzles to learn to count from 1 to 10.

21x17x7,5 cm STD: 24 (63x22,5x33 cm) Ref. 53329