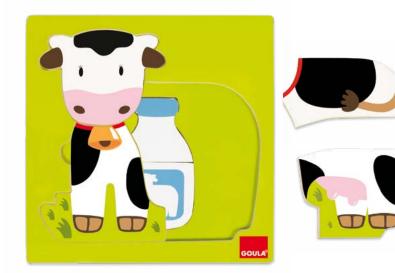

Illustrated by Ester Garais

Puzzles GOULA

2+ Puzzle 3 levels Hen 19x19x1,5 cm STD: 24 (41x21x21 cm)

2+ Puzzle 3 levels Cow D 19x19x1,5 cm STD: 24 (41x21x21 cm) Ref. 53028

Puzzles GOULA®

2. Puzzle 3 levels Butterfly