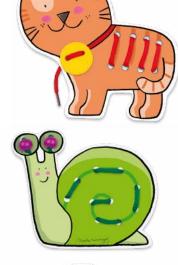

25,5x21x7,5 cm STD: 12 (48x26,5x44 cm) Ref. 55239

Lacing games **GOULA** 

3+ Lacing game Large pieces, thick and very resistant cardboard, wooden elements and 4 color laces.

24,5x19x5,5 cm STD: 12 (57x26x23 cm) Ref. 53138