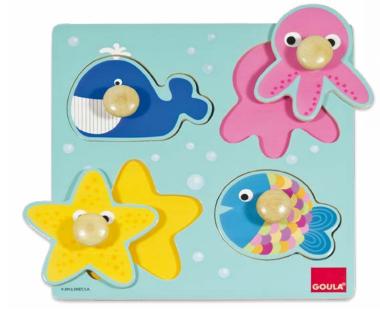

# GOULA® Puzzles with large pegs

Color Puzzle 22x22x2,5 cm STD: 24 (48x24,5x35,5 cm)

Domestic Animals Puzzle 22x22x2,5 cm STD: 24 (37x25x48 cm)

12 Sea Puzzle 22x22x2,5cm STD: 24 (37x25x48 cm) Ref. 53117

22x22x2,5 cm STD: 24 (37x25x48 cm) Ref. 53010