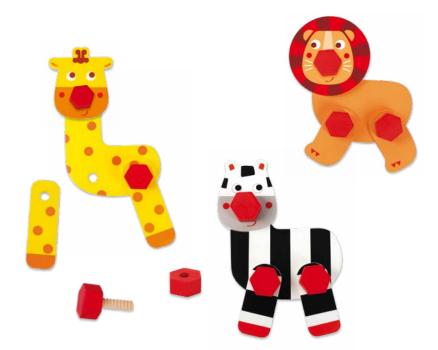

# GOULA<sup>®</sup> Construction games

3+ Screw in and play Build and create fun animals screwing in the different parts.

25,5x21x7,5 cm STD: 12 (48x26,5x44 cm)

3. Screw in and play Farm Animals

Build funny farm animals screwing in the various pieces.