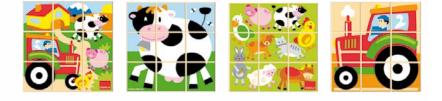

#### 10m 3 Farm Animals Puzzle

Farm animals geometric shapes puzzle. Ergonomic handle to make playing and transporting the toy easy for the baby. The pieces are fastened to the base with strings, so that they are always easily found when the baby wants to play.

23x20x2,5 cm STD: 24 (33x24,5x22 cm) Ref. 53452

3 Cats Puzzle

Three wooden pieces puzzle with an ergonomic handle to make playing and transporting the toy easy for the baby. The pieces are fastened to the base with a string, so that they are always easily found when the baby wants to play.