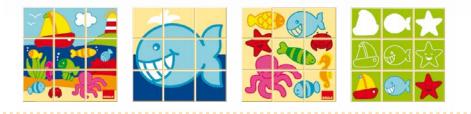

# GOULA<sup>®</sup> I<sup>st</sup> Years: Ability games

+10m Sea labyrinth

Labyrinth with wooden pieces in shape of sea elements. Easy to grab and play with, thanks to its ideal size. The base and the two pile-up pieces are magnetic!

☐ 16x16x16 cm STD: 12 (31,5x37,5x34,5 cm) Ref. 53453

From 10 Months

+10m

Geometric shapes drum Includes 6 geometric pieces in 3 different shapes that the child will try to insert in the matching openings. The drum has a felt base so that the pieces can be easily taken out.