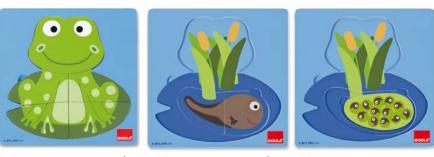

## GOULA<sup>®</sup> Puzzles

#### +10m 3 pcs

#### 3 Fishes Puzzle

Three wooden pieces puzzle with an ergonomic handle to make playing and transporting the toy easy for the baby. The pieces are fastened to the base with a string, so that they are always easily found when the baby wants to play.