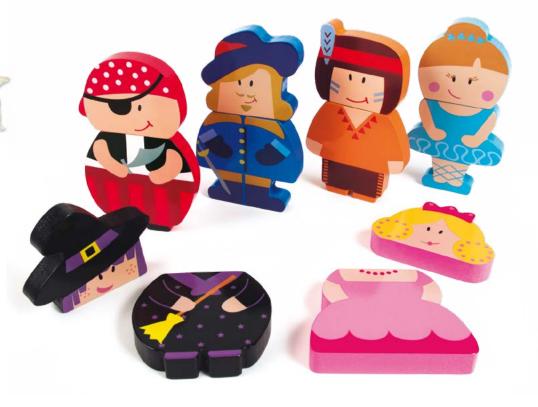

## GOULA<sup>®</sup> Dominoes

2+ Zoo Domino

7x3,5 cm 21x17x7,5 cm STD: 24 (44,5x46,5x37 cm) Ref. 50266

2+ Farm Domino

7x3,5 cm 21x17x7,5 cm STD: 24 (44,5x46,5x37 cm) Ref. 50267

- **1-2 Age:** Begins to develop motor skills, attracted by colors and shapes, learns to take, hold and fit in.
- 2+ Age: Stimulates the imagination, discovers surroundings, nature and play.
- **3+ Age:** More complex drawings, develop and stimulate skills and ability to relate concepts.