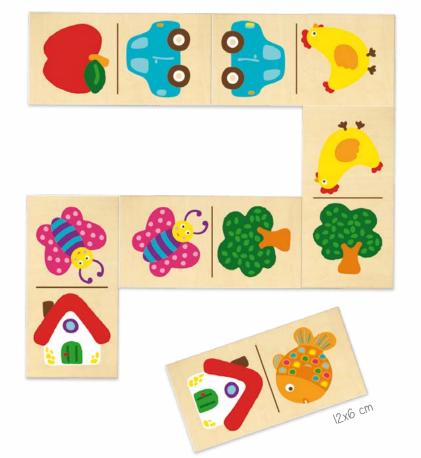

Illustrated by Mostre mondragon

GOULA<sup>®</sup> Dominoes

Macro Domino

12x6 cm 25,5x24x7,5 cm STD: 16 (54x50x32 cm) Ref. 53327

Dominoes **GOULA** 

Vehicles Domino

7x3,5 cm 21x17x7,5 cm STD: 24 (44,5x46,5x37 cm) Ref. 50264