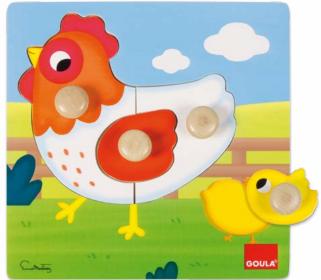

#### GOULA Puzzles with large pegs

12 Butterfly Puzzle 22x22x2,5 cm STD: 24 (35x25,5x38 cm) Ref. 53051

Chicken Puzzle 12 22x22x2,5 cm STD: 24 (35x25,5x38 cm) Ref. 53052

4 pcs

12 Cat Puzzle

22x22x2,5 cm STD: 24 (35x25,5x38 cm) Ref. 53053