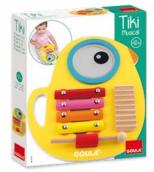

# GOULA<sup>®</sup> I<sup>st</sup> Years: Ability games

+12m Tiki musical 3 in l The first musical game for your baby. Includes xylophone, drum and guiro.

> 27x32x5,5 cm STD: 24 (65,5x55,5x35 cm) Ref. 53132