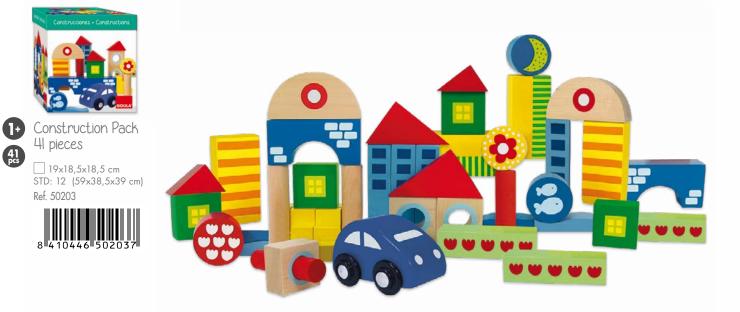

# GOULA Constructions

Construction Pack 26 pieces

D 15x14,5x14,5 cm STD: 18 (48,5x48x34 cm) Ref. 50202

Constructions **GOULA** 