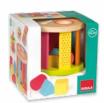

# GOULA<sup>®</sup> I<sup>st</sup> Years: Ability games

+10m Sea labyrinth

Labyrinth with wooden pieces in shape of sea elements. Easy to grab and play with, thanks to its ideal size. The base and the two pile-up pieces are magnetic!

☐ 16x16x16 cm STD: 12 (31,5x37,5x34,5 cm) Ref. 53453

From 10 Months

+10m

Geometric shapes drum Includes 6 geometric pieces in 3 different shapes that the child will try to insert in the matching openings. The drum has a felt base so that the pieces can be easily taken out.