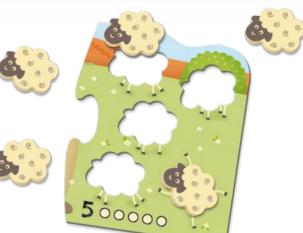

30x22x5 cm STD: 12 (45,5x31,8x34 cm) Ref.53439

56x30 cm

actual size

2+ Puzzle 1-5

Learn to count from 1 to 5, building a large cardboard puzzle and inserting the 15 wooden animals. 30x22x5 cm STD: 12 (45,5x31,8x34 cm)