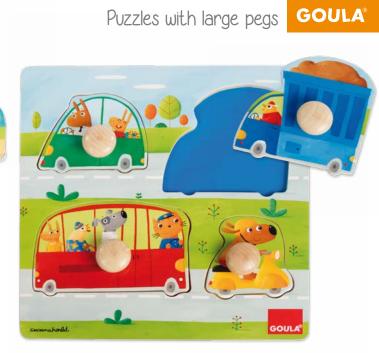

Ref. 53055

| GOU | LA® | Puzzles |
|-----|-----|---------|
|     |     |         |

| •  |    |    |        |    |              | •  |    |   |  |
|----|----|----|--------|----|--------------|----|----|---|--|
| La | ٢C | je | $\vee$ | VC | $) \bigcirc$ | de | en | • |  |
|    |    |    |        |    |              |    |    |   |  |
| ре | 29 | 2  |        |    |              |    |    |   |  |
|    |    |    |        |    |              |    |    |   |  |
|    |    |    |        |    |              |    |    |   |  |
|    |    |    |        |    |              |    |    |   |  |
|    |    |    |        |    |              |    |    |   |  |
|    |    |    |        |    |              |    |    |   |  |
|    |    |    |        |    |              |    |    |   |  |
|    |    |    |        |    |              |    |    |   |  |
|    |    |    |        |    |              |    |    |   |  |