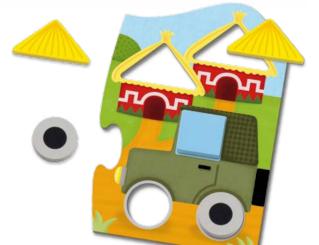

0,8 cm STD: 24 (30,5x30,5x27 cm)

Ref. 53045



Illustrated by Ester Garais

Puzzles GOULA







2+ Puzzle 3 levels Hen 19x19x1,5 cm STD: 24 (41x21x21 cm)











2+ Puzzle 3 levels Cow D 19x19x1,5 cm STD: 24 (41x21x21 cm) Ref. 53028







Puzzles GOULA®



2. Puzzle 3 levels Butterfly

D 19x19x1,5 cm STD: 24 (41x21x21 cm) Ref. 53121 8 4 10 4 4 6 5 3 1 2 1 1







2+ Puzzle 3 levels Frog 19x19x1,5 cm STD: 24 (41x21x21 cm) Ref. 53122









#### GOULA® Puzzles



2+ Chromatic Puzzle Learning color combinations and mixing. 22x16x3 cm STD: 12 (34x20x24 cm)









2. Puzzle Shapes Learn the geometric shapes, putting together a large cardboard puzzle and fitting the 13 wooden pieces into the correct places.

30x22x5 cm STD: 12 (45,5x31,8x34 cm) Ref.53439







56x30 cm

actual size









2+ Puzzle 1-5

Learn to count from 1 to 5, building a large cardboard puzzle and inserting the 15 wooden animals. 30x22x5 cm STD: 12 (45,5x31,8x34 cm)

Ref. 53438









actual size

## GOULA<sup>®</sup> Puzzles





2. Interchangeable Puzzle 25,5x24x7,5 cm STD: 16 (28x61,5x49,5 cm)











2+ Puzzle Duo

1-10 Self-correcting puzzles to learn to count from 1 to 10.

21x17x7,5 cm STD: 24 (63x22,5x33 cm) Ref. 53329









Puzzles GOULA®





Magnetic Interchangeable Puzzle

21x17x7,5 cm STD: 24 (36x47x45 cm) Ref. 55234









Magnetic Interchangeable Characters Puzzle
21×17×7.5 cm STD: 24 (63×22,5×53 cm) Ref. 55237







GOULA® Puzzles





3. Sea Cubic Puzzle

■ 4,3x4,3x4,3 cm \_\_\_\_\_20x19x8 cm STD: 24 (63x33,5x40,5 cm) Ref. 55198











3+ Farm Cubic Puzzle

■ 4,3x