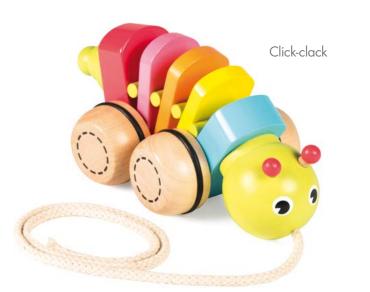

|
|           | Packaging size Products manufactured in Europe.                  |

CE

GOULA is a brand name that guarantees compliance with all the EC toy safety standards.

All our products are designed and manufactured to the highest standards using wood from plantations for sustainable use and non-toxic paints and lacquers. Wood is a biodegradable material in harmony with nature. Its texture, shape, volume and warmth make it the most suitable material for children from their first months.



® Goula is a registered trademark of DISET, S.A.

FSC® certified products are identified with the FSC® logo.

The mark of responsible forestry



- 1st Years
- Constructions
- Lacing games
- Dominoes







23x12x11 cm STD: 12 (46x24x38 cm) Ref. 53454













+12m Pull-along Dog

When you pull the string, the dog working you put the similar, the dog moves forward in a cute way, wagging its head and tail, making the baby want to keep pulling it.

23x12x11 cm STD: 12 (47,5x25,5x35 cm) Ref. 53459







+12m Pull-along Duck When you pull the string, the duck moves forward, turning the drum and making the balls inside roll around.

> 23x16,5x11 cm STD: 12 (47,5x34,5x35 cm) Ref. 53458













# GOULA<sup>®</sup> Ist Years: Pull-along







Train I-2-3 Pull-along train with 6 puzzle pieces.

36x12,5x11 cm STD: 8 (38x54x24 cm) Ref. 55216





# GOULA<sup>®</sup> I<sup>st</sup> Years: Ability games





+10m Sea labyrinth

Labyrinth with wooden pieces in shape of sea elements. Easy to grab and play with, thanks to its ideal size. The ba