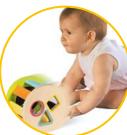

☐ 16x16x16 cm STD: 12 (31,5x37,5x34,5 cm) Ref. 53453

From 10 Months

+10m

Geometric shapes drum Includes 6 geometric pieces in 3 different shapes that the child will try to insert in the matching openings. The drum has a felt base so that the pieces can be easily taken out.