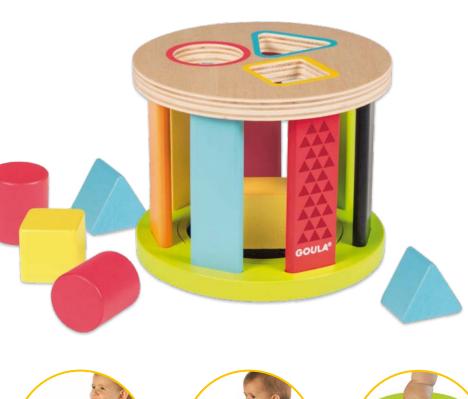

# GOULA<sup>®</sup> I<sup>st</sup> Years: Ability games

+10m Sea labyrinth

Labyrinth with wooden pieces in shape of sea elements. Easy to grab and play with, thanks to its ideal size. The base and the two pile-up pieces are magnetic!

☐ 16x16x16 cm STD: 12 (31,5x37,5x34,5 cm) Ref. 53453

From 10 Months

+10m

Geometric shapes drum Includes 6 geometric pieces in 3 different shapes that the child will try to insert in the matching openings. The drum has a felt base so that the pieces can be easily taken out.