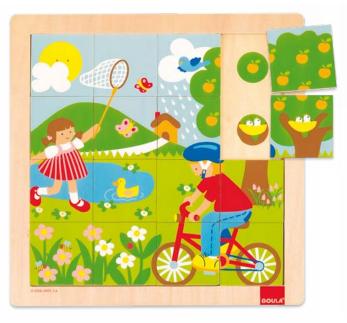

## Puzzles GOULA

2. Puzzle Spring

Puzzle Summer 2+ 28x28x0,7 cm STD: 24 (30x24x30 cm) 16 pcs

2. Puzzle Autumn

28x28x0,7 cm STD: 24 (30x24x30 cm) Ref. 53087

2. Puzzle Winter

28x28x0,7 cm STD: 24 (30x24x30 cm) Ref. 53088