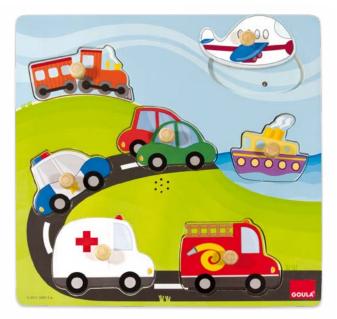

# GOULA<sup>®</sup> Puzzles

Vehicles Puzzle with sound 28x28x3 cm STD: 24 (42x31,5x61 cm)

Farm Animals Puzzle with sound

28x28x3 cm STD: 24 (42x31,5x61 cm)

In and Out Puzzle 28x28x2,5 cm STD: 24 (62,5x30x31cm) Ref. 53024