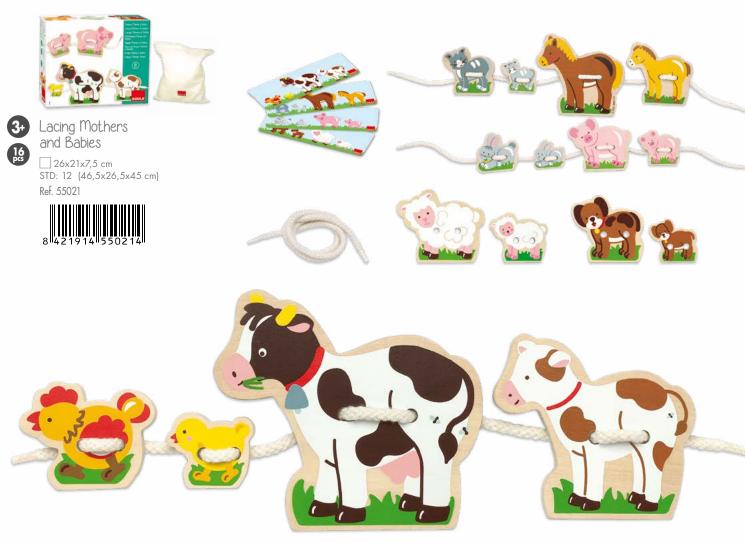

# GOULA<sup>®</sup> Construction games

3+ Screw in and play Build and create fun animals screwing in the different parts.

25,5x21x7,5 cm STD: 12 (48x26,5x44 cm)

3. Screw in and play Farm Animals

Build funny farm animals screwing in the various pieces.

25,5x21x7,5 cm STD: 12 (48x26,5x44 cm) Ref. 55239

Lacing games **GOULA** 

3+ Lacing game Large pieces, thick and very resistant cardboard, wooden elements and 4 color laces.

24,5x19x5,5 cm STD: 12 (57x26x23 cm) Ref. 53138