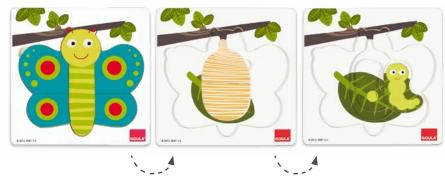

D 19x19x1,5 cm STD: 24 (41x21x21 cm) Ref. 53121 8 4 10 4 4 6 5 3 1 2 1 1

2+ Puzzle 3 levels Frog 19x19x1,5 cm STD: 24 (41x21x21 cm) Ref. 53122