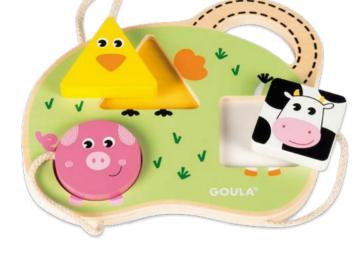

#### 10m 3 Farm Animals Puzzle

Farm animals geometric shapes puzzle. Ergonomic handle to make playing and transporting the toy easy for the baby. The pieces are fastened to the base with strings, so that they are always easily found when the baby wants to play.