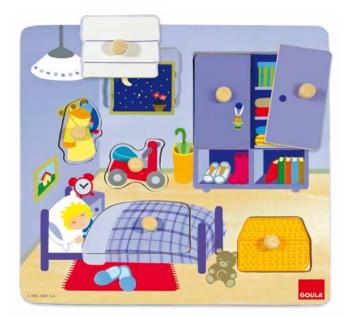

2+ School Puzzle

4 Colors Puzzle

28x28x2,5 cm STD: 24 (31x31x59 cm) Ref. 53110

Travel Puzzle

28x28x2,5 cm STD: 24 (59,5x31x31 cm) Ref. 53047

2+ 12 ps

Jungle Animals Puzzle 28x28x2,5 cm STD: 24 (31x31x59 cm) Ref. 53111