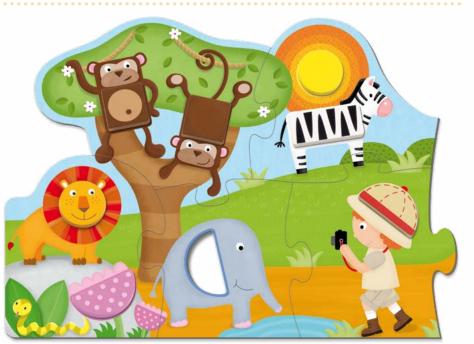

ster Garay



1



28x28x0,8 cm STD: 24 (30,5x30,5x27 cm)

Ref. 53045



Illustrated by Ester Garais

Puzzles GOULA







2+ Puzzle 3 levels Hen 19x19x1,5 cm STD: 24 (41x21x21 cm)











2+ Puzzle 3 levels Cow D 19x19x1,5 cm STD: 24 (41x21x21 cm) Ref. 53028







Puzzles GOULA®



2. Puzzle 3 levels Butterfly

D 19x19x1,5 cm STD: 24 (41x21x21 cm) Ref. 53121 8 4 10 4 4 6 5 3 1 2 1 1







2+ Puzzle 3 levels Frog 19x19x1,5 cm STD: 24 (41x21x21 cm) Ref. 53122









#### GOULA® Puzzles



2+ Chromatic Puzzle Learning color combinations and mixing. 22x16x3 cm STD: 12 (34x20x24 cm)









2. Puzzle Shapes Learn the geometric shapes, putting together a large cardboard puzzle and fitting the 13 wooden pieces into the correct places.

30x22x5 cm STD: 12 (45,5x31,8x34 cm) Ref.53439







56x30 cm

actual size









2+ Puzzle 1-5

Learn to count from 1 to 5, building a large cardboard puzzle and inserting the 15 wooden animals. 30x22x5 cm STD: 12 (45,5x31,8x34 cm)

Ref. 53438









actual size

## GOULA<sup>®</sup> Puzzles





2. Interchangeable Puzzle 25,5x24x7,5 cm STD: 16 (28x61,5x49,5 cm)











2+ Puzzle Duo

1-10 Self-correcting puzzles to learn to count from 1 to 10.

21x17x7,5 cm STD: 24 (63x22,5x33 cm) Ref. 53329









Puzzles GOULA®





Magnetic Interchangeable Puzzle

21x17x7,5 cm STD: 24 (36x47x45 cm) Ref. 55234









Magnetic Interchangeable Characters Puzzle
21×17×7.5 cm STD: 24 (63×22,5×53 cm) Ref. 55237







GOULA® Puzzles





3. Sea Cubic Puzzle

■ 4,3x4,3x4,3 cm \_\_\_\_\_20x19x8 cm STD: 24 (63x33,5x40,5 cm) Ref. 55198











3+