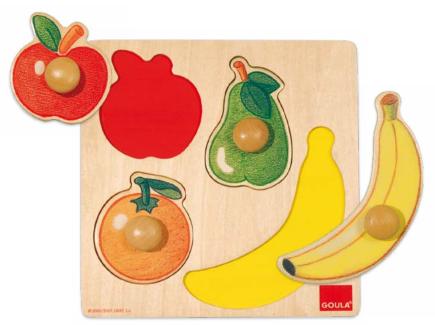

Fruits Puzzle

2+ Mothers and Babies Farm Puzzle

28x28x2,5 cm STD: 24 (32x32x60 cm) Ref. 53040

Illustrated by Adriana Santos