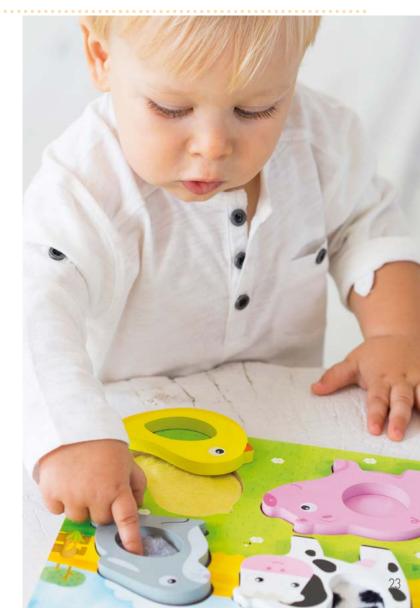

#### 10m 3 Farm Animals Puzzle

Farm animals geometric shapes puzzle. Ergonomic handle to make playing and transporting the toy easy for the baby. The pieces are fastened to the base with strings, so that they are always easily found when the baby wants to play.

23x20x2,5 cm STD: 24 (33x24,5x22 cm) Ref. 53452

3 Cats Puzzle

Three wooden pieces puzzle with an ergonomic handle to make playing and transporting the toy easy for the baby. The pieces are fastened to the base with a string, so that they are always easily found when the baby wants to play.