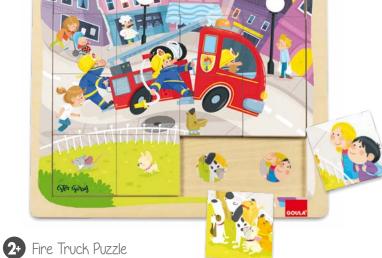

TD: 24 (62,5x30x31cm) Ref. 53074



# GOULA<sup>®</sup> Puzzles







Vehicles Puzzle with sound 28x28x3 cm STD: 24 (42x31,5x61 cm)





Farm Animals Puzzle with sound



28x28x3 cm STD: 24 (42x31,5x61 cm)







In and Out Puzzle 28x28x2,5 cm STD: 24 (62,5x30x31cm) Ref. 53024







Penguins Puzzle

28x28x2,5 cm STD: 24 (59,5x31x31cm) Ref. 53056



Illustrated by





## Puzzles GOULA







2. Puzzle Spring





Puzzle Summer 2+ 28x28x0,7 cm STD: 24 (30x24x30 cm) 16 pcs







2. Puzzle Autumn

28x28x0,7 cm STD: 24 (30x24x30 cm) Ref. 53087







2. Puzzle Winter

28x28x0,7 cm STD: 24 (30x24x30 cm) Ref. 53088



## GOULA<sup>®</sup> Puzzles







Textures Puzzle













2+ Veterinary Clinic Puzzle



28x28x0,8 cm STD: 24 (30,5x30,5x27 cm) Ref. 53046



Illustrated by Ester Garay



1



28x28x0,8 cm STD: 24 (30,5x30,5x27 cm)

Ref. 53045



Illustrated by Ester Garais

Puzzles GOULA







2+ Puzzle 3 levels Hen 19x19x1,5 cm STD: 24 (41x21x21 cm)











2+ Puzzle 3 levels Cow D 19x19x1,5 cm STD: 24 (41x21x21 cm) Ref. 53028







Puzzles GOULA®



2. Puzzle 3 levels Butterfly

D 19x19x1,5 cm STD: 24 (41x21x21 cm) Ref. 53121 8 4 10 4 4 6 5 3 1 2 1 1







2+ Puzzle 3 levels Frog 19x19x1,5 cm STD: 24 (41x21x21 cm) Ref. 53122









#### GOULA® Puzzles



2+ Chromatic Puzzle Learning color combinations and mixing. 22x16x3 cm STD: 12 (34x20x24 cm)









2. Puzzle Shapes Learn the geometric shapes, putting together a large cardboard puzzle and fitting the 13 wooden pieces into the correct places.

30x22x5 cm STD: 12 (45,5x31,8x34 cm) Ref.53439







56x30 cm