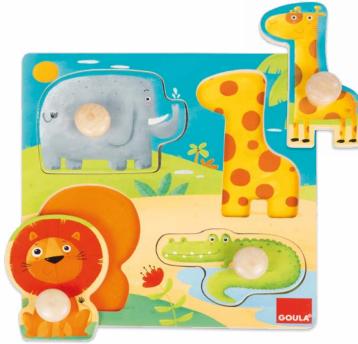

#### 10m 3 Farm Animals Puzzle

Farm animals geometric shapes puzzle. Ergonomic handle to make playing and transporting the toy easy for the baby. The pieces are fastened to the base with strings, so that they are always easily found when the baby wants to play.