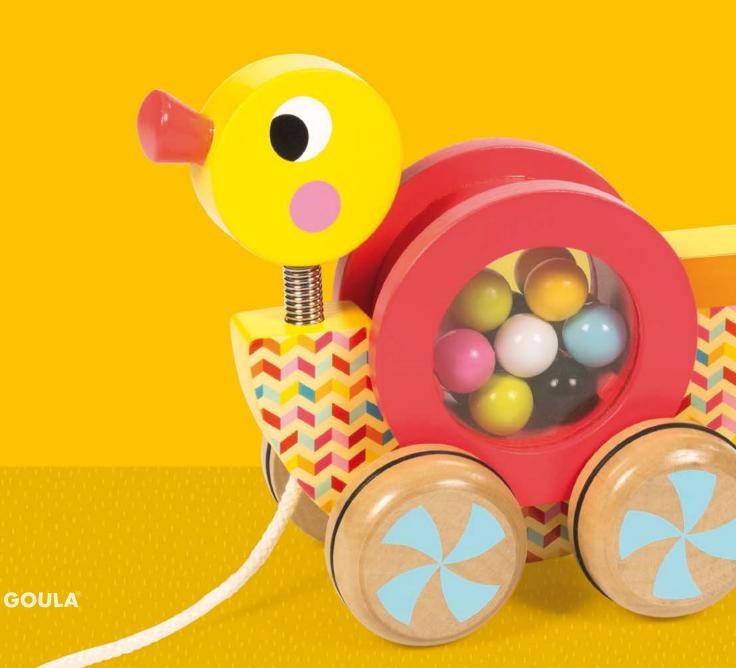

+12m Pull-along Duck When you pull the string, the duck moves forward, turning the drum and making the balls inside roll around.

> 23x16,5x11 cm STD: 12 (47,5x34,5x35 cm) Ref. 53458