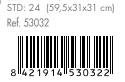

## GOULA<sup>®</sup> Puzzles

2+ Bath Puzzle 28x28x2,5 cm

2+ Dining Room Puzzle 28x28x2,5 cm STD: 24 (59,5x31x31 cm) Ref. 53033 421914 530339 8 421

2+ Children's Room Puzzle 28x28x2,5 cm STD: 24 (59,5x31x31 cm) Ref. 53034