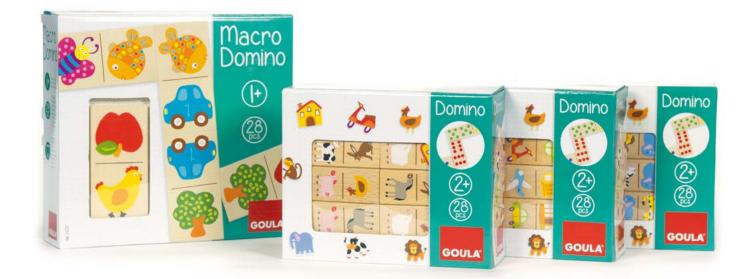

Illustrated by Mostre mondragon

GOULA<sup>®</sup> Dominoes

Macro Domino

12x6 cm 25,5x24x7,5 cm STD: 16 (54x50x32 cm) Ref. 53327

Dominoes **GOULA** 

Vehicles Domino

7x3,5 cm 21x17x7,5 cm STD: 24 (44,5x46,5x37 cm) Ref. 50264

## GOULA<sup>®</sup> Dominoes

2+ Zoo Domino

7x3,5 cm 21x17x7,5 cm STD: 24 (44,5x46,5x37 cm) Ref. 50266

2+ Farm Domino

7x3,5 cm 21x17x7,5 cm STD: 24 (44,5x46,5x37 cm) Ref. 50267

- **1-2 Age:** Begins to develop motor skills, attracted by colors and shapes, learns to take, hold and fit in.
- 2+ Age: Stimulates the imagination, discovers surroundings, nature and play.
- **3+ Age:** More complex drawings, develop and stimulate skills and ability to relate concepts.