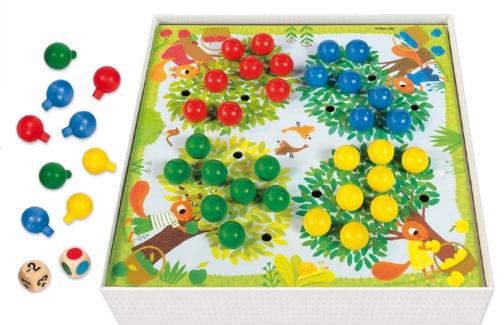

## GOULA® My first games

Apple + - Game
Add, subtract and put all your coloured apples on the tree!
1 gameboard, 40 wooden apples, 1 dice with colors and 1 dice with numbers.

27x27x6 cm STD: 6 (37x29x28 cm) Ref. 53167