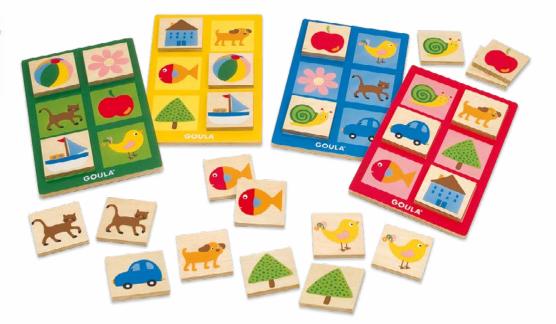

## GOULA® My first games

My first games **GOULA**®

Fishing Game Be the best angler! 22x22x8,5 cm STD: 12 (47x29x47 cm) Ref. 53412

3+ Memo-Lotto Two fun picture-matching games! 25,5x21x7,5 cm STD: 12 (47x29x47 cm)