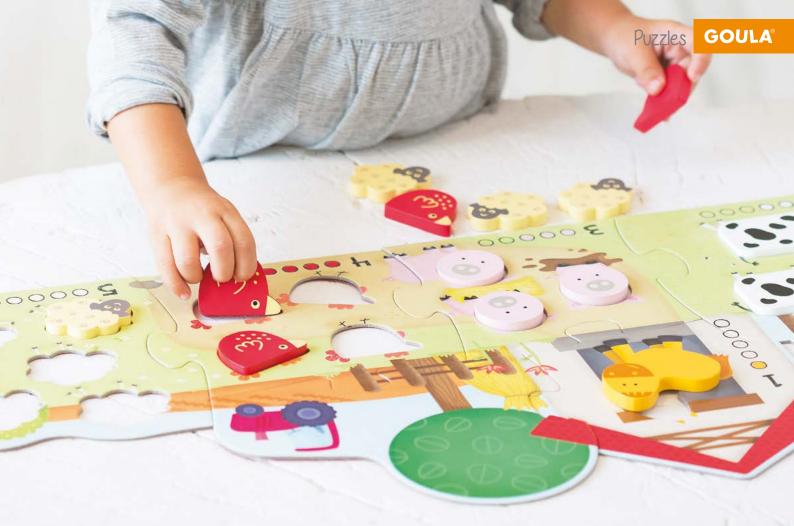

30x22x5 cm STD: 12 (45,5x31,8x34 cm) Ref.53439

56x30 cm

actual size

2+ Puzzle 1-5

Learn to count from 1 to 5, building a large cardboard puzzle and inserting the 15 wooden animals. 30x22x5 cm STD: 12 (45,5x31,8x34 cm)