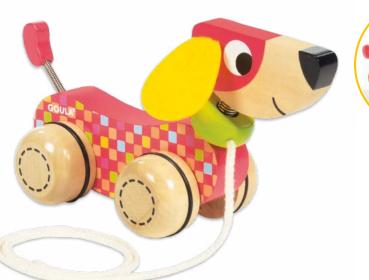

+12m Pull-along Dog

When you pull the string, the dog working you put the similar, the dog moves forward in a cute way, wagging its head and tail, making the baby want to keep pulling it.

23x12x11 cm STD: 12 (47,5x25,5x35 cm) Ref. 53459