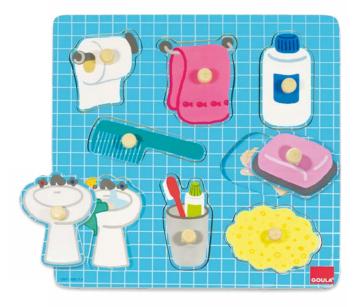

## GOULA<sup>®</sup> Puzzles

2+ Bath Puzzle 28x28x2,5 cm

2+ Dining Room Puzzle 28x28x2,5 cm STD: 24 (59,5x31x31 cm) Ref. 53033 421914 530339 8 421

2+ Children's Room Puzzle 28x28x2,5 cm STD: 24 (59,5x31x31 cm) Ref. 53034