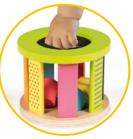

☐ 16x16x16 cm STD: 12 (31,5x37,5x34,5 cm) Ref. 53453

From 10 Months

+10m

Geometric shapes drum Includes 6 geometric pieces in 3 different shapes that the child will try to insert in the matching openings. The drum has a felt base so that the pieces can be easily taken out.