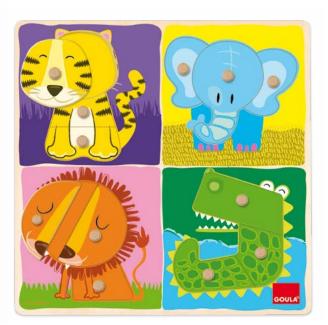

|  |
|     | -        | - | 100 |    |    |  |







Fruits Puzzle









2+ Mothers and Babies Farm Puzzle

28x28x2,5 cm STD: 24 (32x32x60 cm) Ref. 53040



Illustrated by Adriana Santos



## Puzzles GOULA







2+ Countryside Silhouette Puzzle 28x28x2 cm STD: 24 (62,5x31x30 cm)



2+ Puzzle My Favorite Meal 28x28x2,5 cm STD: 24 (32x32x60 cm) 8 pcs Ref. 53041









Silhouette Puzzle

28x28x2,5 cm STD: 24 (63x31,5x31 cm) Ref. 53023







2+ Farm Silhouettes Puzzle

28x28x2,5 cm STD: 24 (59,5x31x31 cm) Ref. 53025



## GOULA<sup>®</sup> Puzzles







2+ Bath Puzzle 28x28x2,5 cm



2+ Dining Room Puzzle 28x28x2,5 cm STD: 24 (59,5x31x31 cm) Ref. 53033 421914 530339 8 421





2+ Children's Room Puzzle 28x28x2,5 cm STD: 24 (59,5x31x31 cm) Ref. 53034







2+ School Puzzle











4 Colors Puzzle

28x28x2,5 cm STD: 24 (31x31x59 cm) Ref. 53110





Travel Puzzle

28x28x2,5 cm STD: 24 (59,5x31x31 cm) Ref. 53047





2+ 12 ps

Jungle Animals Puzzle 28x28x2,5 cm STD: 24 (31x31x59 cm) Ref. 53111







2. Numbers Puzzle

28x28x2,5 cm STD: 24 (62,5x30x31cm) Ref. 53074



# GOULA<sup>®</sup> Puzzles







Vehicles Puzzle with sound 28x28x3 cm STD: 24 (42x31,5x61 cm)





Farm Animals Puzzle with sound



28x28x3 cm STD: 24 (42x31,5x61 cm)







In and Out Puzzle 28x28x2,5 cm STD: 24 (62,5x30x31cm) Ref. 53024







Penguins Puzzle

28x28x2,5 cm STD: 24 (59,5x31x31cm) Ref. 53056



Illustrated by





## Puzzles GOULA







2. Puzzle Spring





Puzzle Summer 2+ 28x28x0,7 cm STD: 24 (30x24x30 cm) 16 pcs







2. Puzzle Autumn

28x28x0,7 cm STD: 24 (30x24x30 cm) Ref.