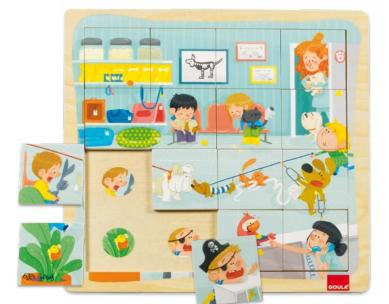

## GOULA<sup>®</sup> Puzzles

Textures Puzzle

2+ Veterinary Clinic Puzzle

28x28x0,8 cm STD: 24 (30,5x30,5x27 cm) Ref. 53046

Illustrated by Ester Garay

1

28x28x0,8 cm STD: 24 (30,5x30,5x27 cm)

Ref. 53045