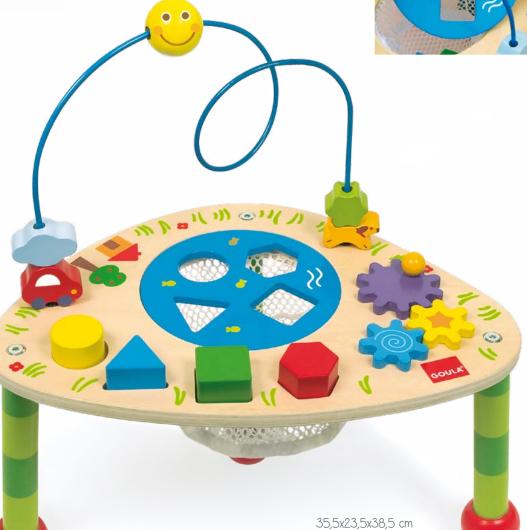

26x20x16 cm STD: 8 (56x43,5x35 cm) Ref. 55217

Activity Table Multiple activities which help to develop fine motricity.

36x24x24 cm STD: 4 (50x27x57 cm) Ref. 55231

Farm Geometric Forms

21x21x18 cm STD: 6 (56x22x44 cm) Ref. 55220