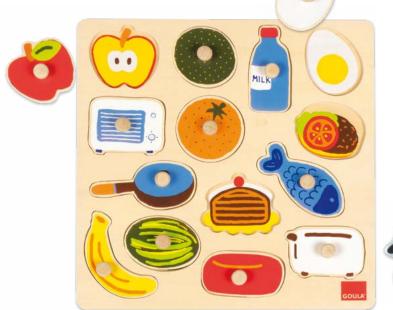

## Puzzles GOULA

2+ Countryside Silhouette Puzzle 28x28x2 cm STD: 24 (62,5x31x30 cm)

2+ Puzzle My Favorite Meal 28x28x2,5 cm STD: 24 (32x32x60 cm) 8 pcs Ref. 53041

Silhouette Puzzle

28x28x2,5 cm STD: 24 (63x31,5x31 cm) Ref. 53023