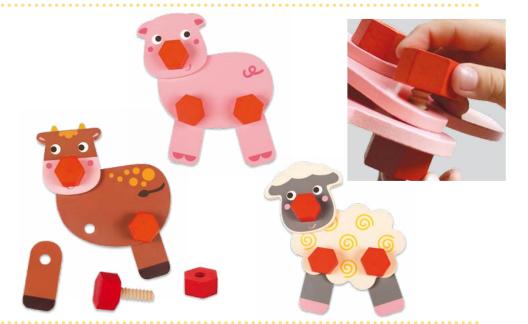

# GOULA<sup>®</sup> Construction games

3+ Screw in and play Build and create fun animals screwing in the different parts.

25,5x21x7,5 cm STD: 12 (48x26,5x44 cm)

3. Screw in and play Farm Animals

Build funny farm animals screwing in the various pieces.