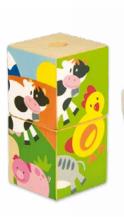

#### 10m 3 Farm Animals Puzzle

Farm animals geometric shapes puzzle. Ergonomic handle to make playing and transporting the toy easy for the baby. The pieces are fastened to the base with strings, so that they are always easily found when the baby wants to play.