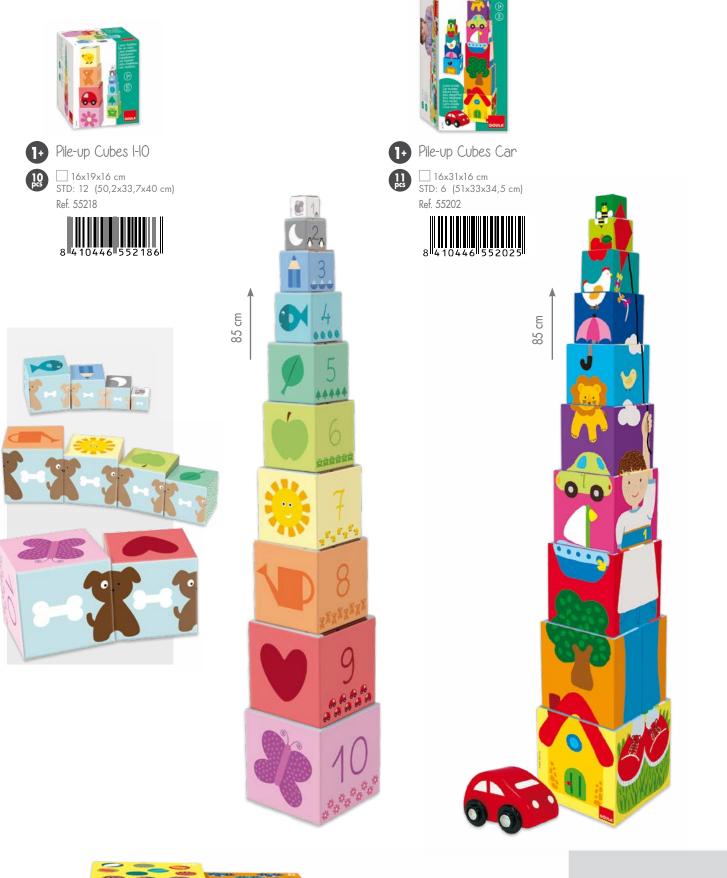

® Goula is a registered trademark of DISET, S.A.

FSC® certified products are identified with the FSC® logo.

The mark of responsible forestry

- 1st Years
- Constructions
- Lacing games
- Dominoes

23x12x11 cm STD: 12 (46x24x38 cm) Ref. 53454