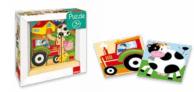

#### 10m 3 Farm Animals Puzzle

Farm animals geometric shapes puzzle. Ergonomic handle to make playing and transporting the toy easy for the baby. The pieces are fastened to the base with strings, so that they are always easily found when the baby wants to play.