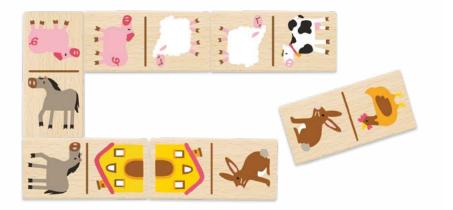

## GOULA<sup>®</sup> Dominoes

2+ Zoo Domino

7x3,5 cm 21x17x7,5 cm STD: 24 (44,5x46,5x37 cm) Ref. 50266

2+ Farm Domino

7x3,5 cm 21x17x7,5 cm STD: 24 (44,5x46,5x37 cm) Ref. 50267

- **1-2 Age:** Begins to develop motor skills, attracted by colors and shapes, learns to take, hold and fit in.
- 2+ Age: Stimulates the imagination, discovers surroundings, nature and play.
- **3+ Age:** More complex drawings, develop and stimulate skills and ability to relate concepts.