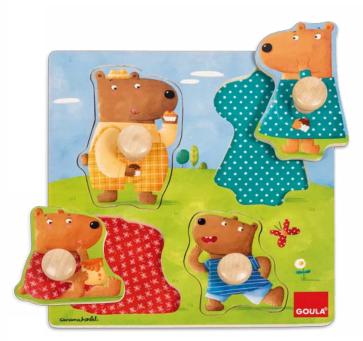

Illustrated by susanahoslit

1.2 Bear Family Puzzle \_\_\_\_\_22x22x2,5 cm STD: 24 (37x24x49 cm)

Illustrated by susanahoslit