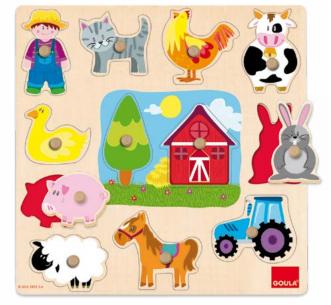

#### 10m 3 Farm Animals Puzzle

Farm animals geometric shapes puzzle. Ergonomic handle to make playing and transporting the toy easy for the baby. The pieces are fastened to the base with strings, so that they are always easily found when the baby wants to play.

23x20x2,5 cm STD: 24 (33x24,5x22 cm) Ref. 53452

3 Cats Puzzle

Three wooden pieces puzzle with an ergonomic handle to make playing and transporting the toy easy for the baby. The pieces are fastened to the base with a string, so that they are always easily found when the baby wants to play.