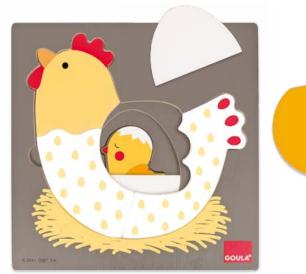

Illustrated by Ester Garais

Puzzles GOULA

2+ Puzzle 3 levels Hen 19x19x1,5 cm STD: 24 (41x21x21 cm)

2+ Puzzle 3 levels Cow D 19x19x1,5 cm STD: 24 (41x21x21 cm) Ref. 53028

Puzzles GOULA®

2. Puzzle 3 levels Butterfly