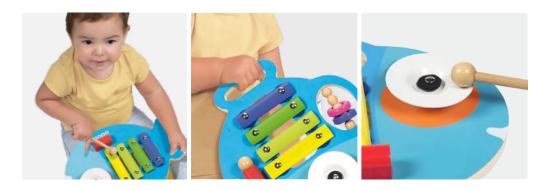

# GOULA<sup>®</sup> I<sup>st</sup> Years: Ability games

+12m Tiki musical 3 in l The first musical game for your baby. Includes xylophone, drum and guiro.

> 27x32x5,5 cm STD: 24 (65,5x55,5x35 cm) Ref. 53132