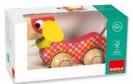

# GOULA<sup>®</sup> Ist Years: Pull-along

Train I-2-3 Pull-along train with 6 puzzle pieces.

36x12,5x11 cm STD: 8 (38x54x24 cm) Ref. 55216