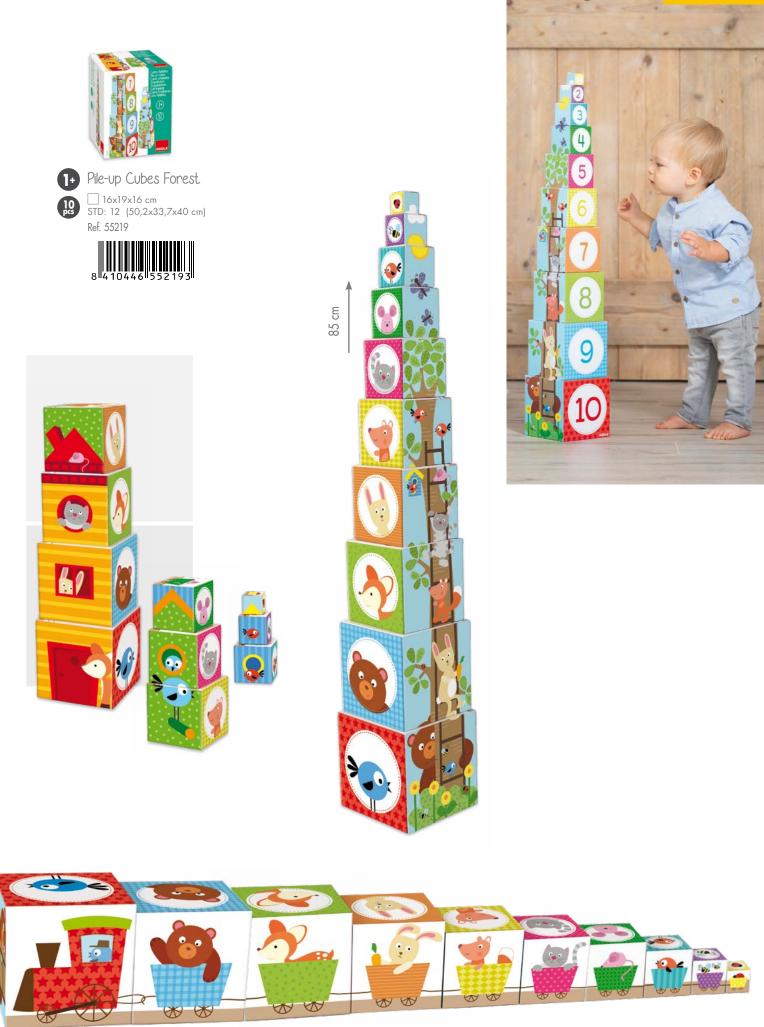

# GOULA<sup>®</sup> Ist Years: Pull-along

Train I-2-3 Pull-along train with 6 puzzle pieces.

36x12,5x11 cm STD: 8 (38x54x24 cm) Ref. 55216