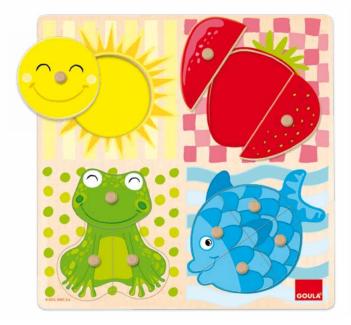

2+ School Puzzle

4 Colors Puzzle

28x28x2,5 cm STD: 24 (31x31x59 cm) Ref. 53110

Travel Puzzle

28x28x2,5 cm STD: 24 (59,5x31x31 cm) Ref. 53047

2+ 12 ps

Jungle Animals Puzzle 28x28x2,5 cm STD: 24 (31x31x59 cm) Ref. 53111