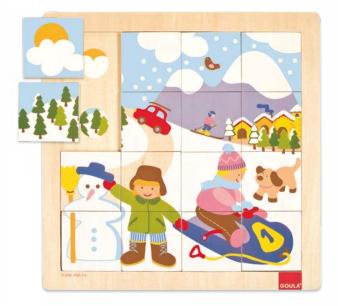

Fruits Puzzle

2+ Mothers and Babies Farm Puzzle

28x28x2,5 cm STD: 24 (32x32x60 cm) Ref. 53040

Illustrated by Adriana Santos