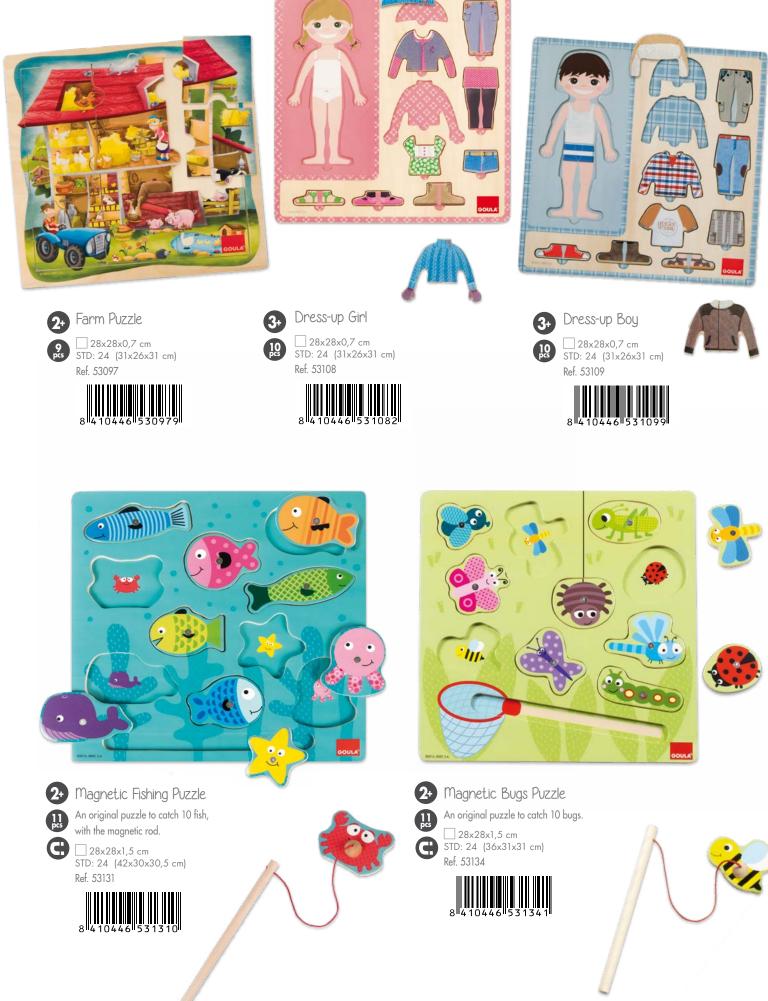

#### 10m 3 Farm Animals Puzzle

Farm animals geometric shapes puzzle. Ergonomic handle to make playing and transporting the toy easy for the baby. The pieces are fastened to the base with strings, so that they are always easily found when the baby wants to play.

## GOULA® My first games

My first games **GOULA**®

Fishing Game Be the best angler! 22x22x8,5 cm STD: 12 (47x29x47 cm) Ref. 53412

3+ Memo-Lotto Two fun picture-matching games! 25,5x21x7,5 cm STD: 12 (47x29x47 cm)