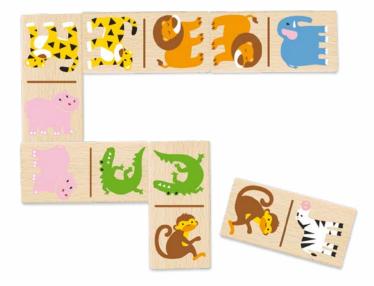

## GOULA<sup>®</sup> Dominoes

2+ Zoo Domino

7x3,5 cm 21x17x7,5 cm STD: 24 (44,5x46,5x37 cm) Ref. 50266

2+ Farm Domino

7x3,5 cm 21x17x7,5 cm STD: 24 (44,5x46,5x37 cm) Ref. 50267

- **1-2 Age:** Begins to develop motor skills, attracted by colors and shapes, learns to take, hold and fit in.
- 2+ Age: Stimulates the imagination, discovers surroundings, nature and play.
- **3+ Age:** More complex drawings, develop and stimulate skills and ability to relate concepts.