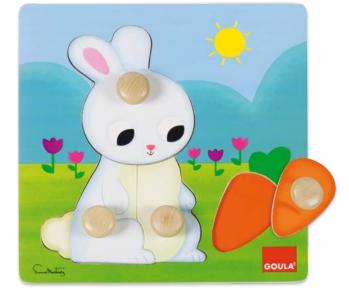

Illustrated by ~~~~ Martínez

12 Rabbit Puzzle

22x22x2,5 cm STD: 24 (35x25,5x38 cm) Ref. 53054

|     |          |   |     | •  |    |  |
|-----|----------|---|-----|----|----|--|
| • \ | $\wedge$ | 0 | 0   | de | en |  |
|     |          |   |     |    |    |  |
| •   | CE       | g | S   |    |    |  |
|     |          |   |     |    |    |  |
|     |          |   |     |    |    |  |
|     |          |   |     |    |    |  |
|     |          |   |     |    |    |  |
|     |          |   |     |    |    |  |
|     | -        | - | 100 |    |    |  |