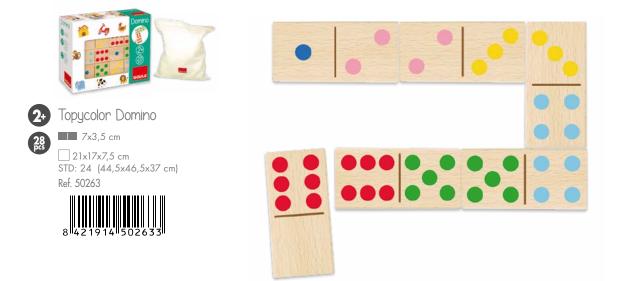

Illustrated by Mostre mondragon

GOULA<sup>®</sup> Dominoes

Macro Domino

12x6 cm 25,5x24x7,5 cm STD: 16 (54x50x32 cm) Ref. 53327

Dominoes **GOULA** 

Vehicles Domino

7x3,5 cm 21x17x7,5 cm STD: 24 (44,5x46,5x37 cm) Ref. 50264