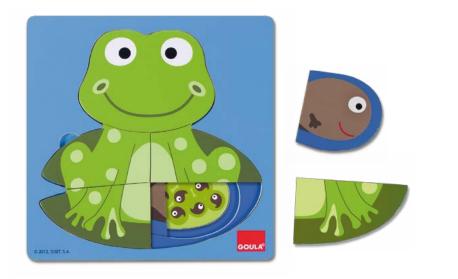

D 19x19x1,5 cm STD: 24 (41x21x21 cm) Ref. 53121 8 4 10 4 4 6 5 3 1 2 1 1

2+ Puzzle 3 levels Frog 19x19x1,5 cm STD: 24 (41x21x21 cm) Ref. 53122