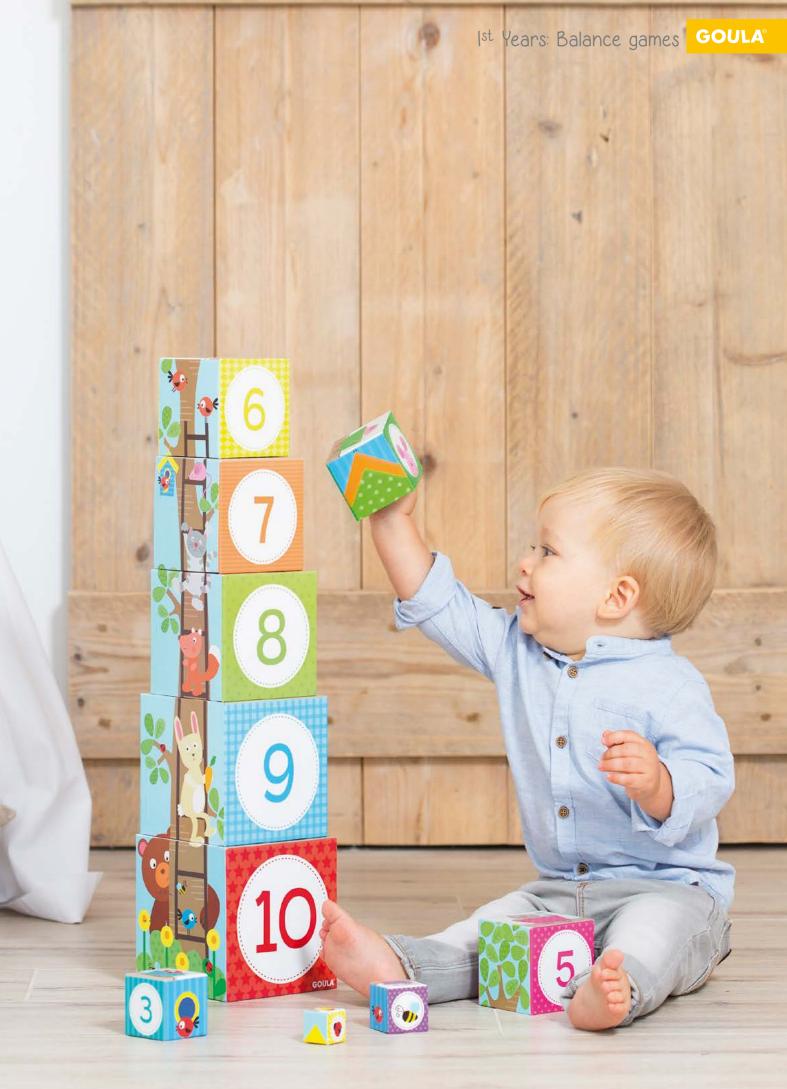

16x18,5x5,5 cm STD: 24 (49,5x19,5x46 cm) Ref. 53456





GOULA<sup>®</sup> I<sup>st</sup> Years: Ability games





Pull-along car Sorting pull-along car.

26x20x16 cm STD: 8 (56x43,5x35 cm) Ref. 55217









Activity Table Multiple activities which help to develop fine motricity.

36x24x24 cm STD: 4 (50x27x57 cm) Ref. 55231













Farm Geometric Forms

21x21x18 cm STD: 6 (56x22x44 cm) Ref. 55220







# GOULA<sup>®</sup> I<sup>st</sup> Years: Ability games





+12m Tiki musical 3 in l The first musical game for your baby. Includes xylophone, drum and guiro.

> 27x32x5,5 cm STD: 24 (65,5x55,5x35 cm) Ref. 53132









+12m Glupi musical 3 in l The first musical game for your baby. Includes xylophone, cymbal and guiro.

> 27x29x5,5 cm STD: 12 (34,5x30,5x56 cm) Ref. 53143









# GOULA<sup>®</sup> Ist Years: Balance games





Ist Years: Balance games

### GOULA



# GOULA Constructions





Construction Pack 26 pieces

D 15x14,5x14,5 cm STD: 18 (48,5x48x34 cm) Ref. 50202









Constructions **GOULA** 



# GOULA<sup>®</sup> Construction games





3+ Screw in and play Build and create fun animals screwing in the different parts.

25,5x21x7,5 cm STD: 12 (48x26,5x44 cm)









3. Screw in and play Farm Animals

Build funny farm animals screwing in the various pieces.

25,5x21x7,5 cm STD: 12 (48x26,5x44 cm) Ref. 55239













Lacing games **GOULA** 





3+ Lacing game Large pieces, thick and very resistant cardboard, wooden elements and 4 color laces.

24,5x19x5,5 cm STD: 12 (57x26x23 cm) Ref. 53138





Illustrated by Mostre mondragon









GOULA<s