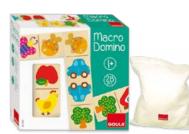

Illustrated by Mostre mondragon

GOULA<sup>®</sup> Dominoes

Macro Domino

12x6 cm 25,5x24x7,5 cm STD: 16 (54x50x32 cm) Ref. 53327

Dominoes **GOULA** 

Vehicles Domino

7x3,5 cm 21x17x7,5 cm STD: 24 (44,5x46,5x37 cm) Ref. 50264