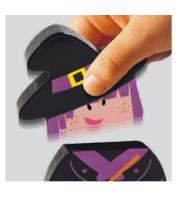

## GOULA<sup>®</sup> Dominoes

2+ Zoo Domino

7x3,5 cm 21x17x7,5 cm STD: 24 (44,5x46,5x37 cm) Ref. 50266

2+ Farm Domino

7x3,5 cm 21x17x7,5 cm STD: 24 (44,5x46,5x37 cm) Ref. 50267

- **1-2 Age:** Begins to develop motor skills, attracted by colors and shapes, learns to take, hold and fit in.
- 2+ Age: Stimulates the imagination, discovers surroundings, nature and play.
- **3+ Age:** More complex drawings, develop and stimulate skills and ability to relate concepts.