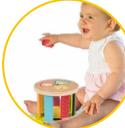

# GOULA<sup>®</sup> I<sup>st</sup> Years: Ability games

+10m Sea labyrinth

Labyrinth with wooden pieces in shape of sea elements. Easy to grab and play with, thanks to its ideal size. The base and the two pile-up pieces are magnetic!