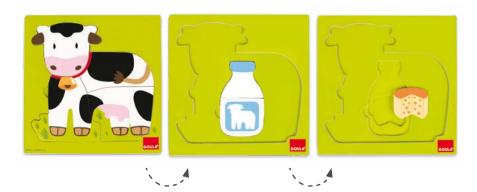

Illustrated by Ester Garais

Puzzles GOULA

2+ Puzzle 3 levels Hen 19x19x1,5 cm STD: 24 (41x21x21 cm)

2+ Puzzle 3 levels Cow D 19x19x1,5 cm STD: 24 (41x21x21 cm) Ref. 53028

Puzzles GOULA®

2. Puzzle 3 levels Butterfly