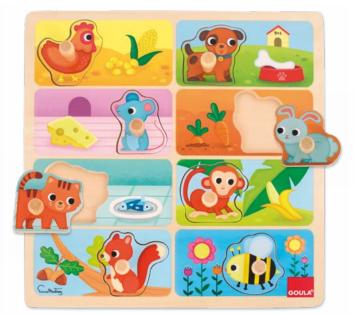

#### GOULA Puzzles with large pegs

12 Butterfly Puzzle 22x22x2,5 cm STD: 24 (35x25,5x38 cm) Ref. 53051

Chicken Puzzle 12 22x22x2,5 cm STD: 24 (35x25,5x38 cm) Ref. 53052

4 pcs

12 Cat Puzzle

22x22x2,5 cm STD: 24 (35x25,5x38 cm) Ref. 53053