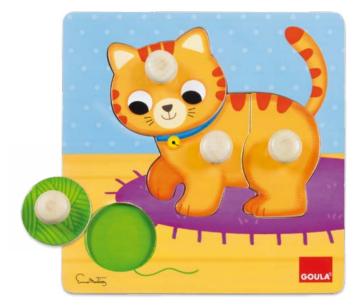

#### GOULA Puzzles with large pegs

12 Butterfly Puzzle 22x22x2,5 cm STD: 24 (35x25,5x38 cm) Ref. 53051

Chicken Puzzle 12 22x22x2,5 cm STD: 24 (35x25,5x38 cm) Ref. 53052

4 pcs

12 Cat Puzzle

22x22x2,5 cm STD: 24 (35x25,5x38 cm) Ref. 53053