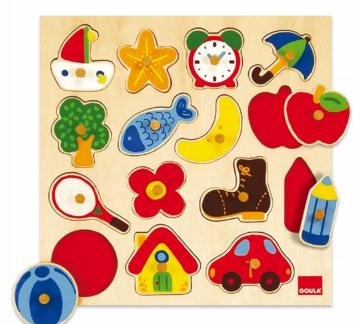

# GOULA® Puzzles with large pegs

Color Puzzle 22x22x2,5 cm STD: 24 (48x24,5x35,5 cm)

Domestic Animals Puzzle 22x22x2,5 cm STD: 24 (37x25x48 cm)

12 Sea Puzzle 22x22x2,5cm STD: 24 (37x25x48 cm) Ref. 53117

22x22x2,5 cm STD: 24 (37x25x48 cm) Ref. 53010