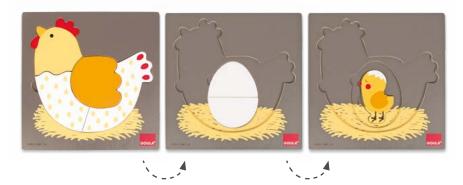

Illustrated by Ester Garais

Puzzles GOULA

2+ Puzzle 3 levels Hen 19x19x1,5 cm STD: 24 (41x21x21 cm)

2+ Puzzle 3 levels Cow D 19x19x1,5 cm STD: 24 (41x21x21 cm) Ref. 53028

Puzzles GOULA®

2. Puzzle 3 levels Butterfly