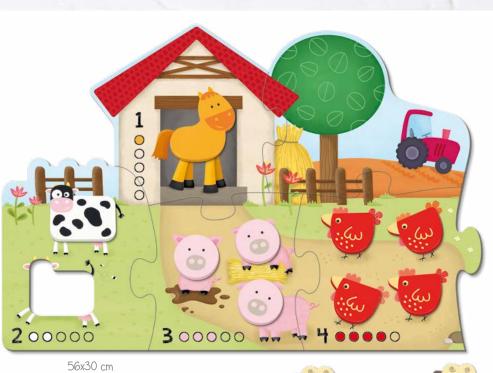

30x22x5 cm STD: 12 (45,5x31,8x34 cm) Ref.53439

56x30 cm

actual size

2+ Puzzle 1-5

Learn to count from 1 to 5, building a large cardboard puzzle and inserting the 15 wooden animals. 30x22x5 cm STD: 12 (45,5x31,8x34 cm)