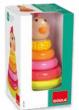

☐ 16x16x16 cm STD: 6 (50x17,5x34 cm) Ref. 53455

From

10 Months

+18m Pile-up hen

The first pile-up game for your baby. Develops manual ability and eye-hand coordination.

☐ 10,5x18,5x10,5 cm STD: 12 (40x33,5x23 cm) Ref. 53457