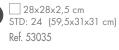

|    |  |
|     | -        | - | 100 |    |    |  |







Fruits Puzzle









2+ Mothers and Babies Farm Puzzle

28x28x2,5 cm STD: 24 (32x32x60 cm) Ref. 53040



Illustrated by Adriana Santos



## Puzzles GOULA







2+ Countryside Silhouette Puzzle 28x28x2 cm STD: 24 (62,5x31x30 cm)



2+ Puzzle My Favorite Meal 28x28x2,5 cm STD: 24 (32x32x60 cm) 8 pcs Ref. 53041









Silhouette Puzzle

28x28x2,5 cm STD: 24 (63x31,5x31 cm) Ref. 53023







2+ Farm Silhouettes Puzzle

28x28x2,5 cm STD: 24 (59,5x31x31 cm) Ref. 53025



## GOULA<sup>®</sup> Puzzles







2+ Bath Puzzle 28x28x2,5 cm



2+ Dining Room Puzzle 28x28x2,5 cm STD: 24 (59,5x31x31 cm) Ref. 53033 421914 530339 8 421





2+ Children's Room Puzzle 28x28x2,5 cm STD: 24 (59,5x31x31 cm) Ref. 53034







2+ School Puzzle











4 Colors Puzzle

28x28x2,5 cm STD: 24 (31x31x59 cm) Ref. 53110





Travel Puzzle

28x28x2,5 cm STD: 24 (59,5x31x31 cm) Ref. 53047





2+ 12 ps

Jungle Animals Puzzle 28x28x2,5 cm STD: 24 (31x31x59 cm) Ref. 53111







2. Numbers Puzzle

28x28x2,5 cm STD: 24 (62,5x30x31cm) Ref. 53074



# GOULA<sup>®</sup> Puzzles







Vehicles Puzzle with sound 28x28x3 cm STD: 24 (42x31,5x61 cm)





Farm Animals Puzzle with sound



28x28x3 cm STD: 24 (42x31,5x61 cm)







In and Out Puzzle 28x28x2,5 cm STD: 24 (62,5x30x31cm) Ref. 53024







Penguins Puzzle

28x28x2,5 cm STD: 24 (59,5x31x31cm) Ref. 53056



Illustrated by





## Puzzles GOULA







2. Puzzle Spring





Puzzle Summer 2+ 28x28x0,7 cm STD: 24 (30x24x30 cm) 16 pcs







2. Puzzle Autumn

28x28x0,7 cm STD: 24 (30x24x30 cm