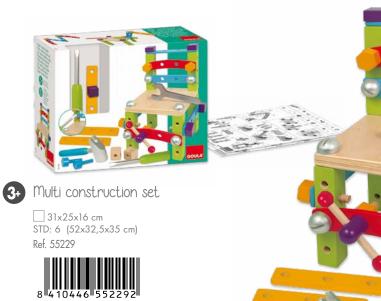

# GOULA Constructions

Construction Pack 26 pieces

D 15x14,5x14,5 cm STD: 18 (48,5x48x34 cm) Ref. 50202

Constructions **GOULA** 