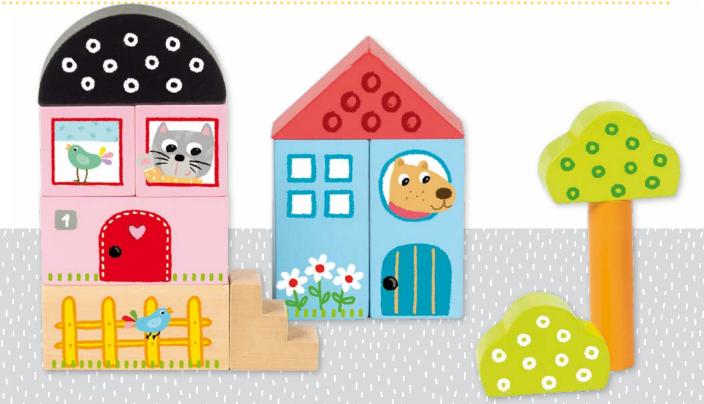

# GOULA Constructions

Construction Pack 26 pieces

D 15x14,5x14,5 cm STD: 18 (48,5x48x34 cm) Ref. 50202

Constructions **GOULA** 