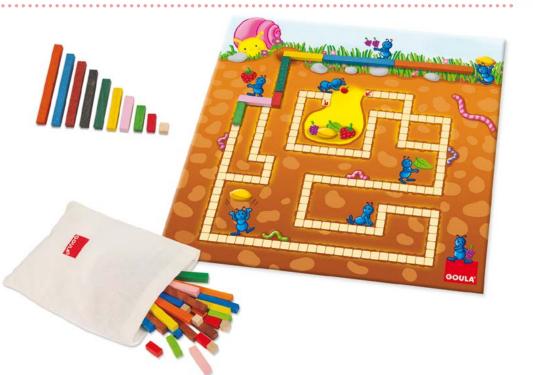

3+ I - 10, Maths! Put all your rulers on the board and be the winner!

22x22x8,5 cm STD: 12 (47x29x47 cm) Ref. 53405