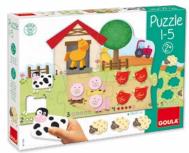

30x22x5 cm STD: 12 (45,5x31,8x34 cm) Ref.53439

56x30 cm

actual size

2+ Puzzle 1-5

Learn to count from 1 to 5, building a large cardboard puzzle and inserting the 15 wooden animals. 30x22x5 cm STD: 12 (45,5x31,8x34 cm)