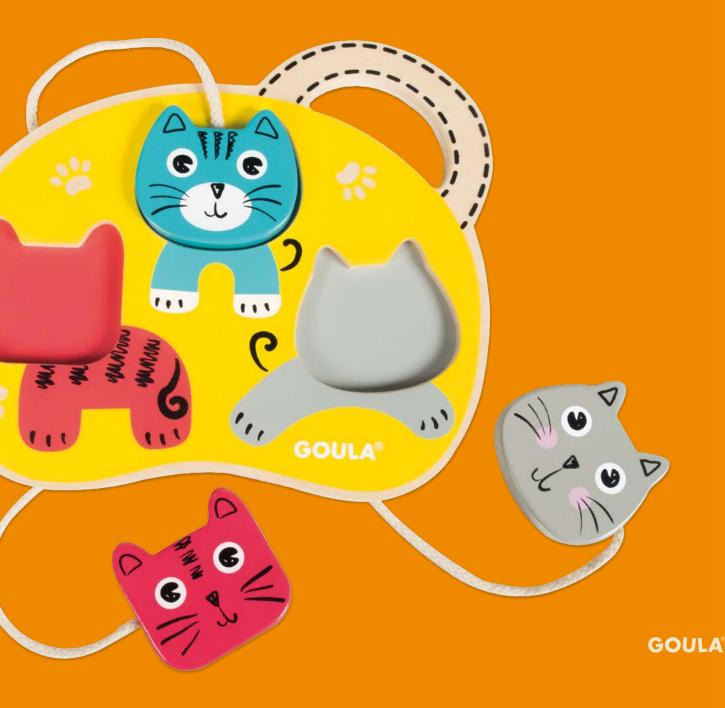

23x20x2,5 cm STD: 24 (33x24,5x22 cm) Ref. 53452

3 Cats Puzzle

Three wooden pieces puzzle with an ergonomic handle to make playing and transporting the toy easy for the baby. The pieces are fastened to the base with a string, so that they are always easily found when the baby wants to play.