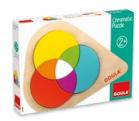

#### GOULA® Puzzles

2+ Chromatic Puzzle Learning color combinations and mixing. 22x16x3 cm STD: 12 (34x20x24 cm)

2. Puzzle Shapes Learn the geometric shapes, putting together a large cardboard puzzle and fitting the 13 wooden pieces into the correct places.