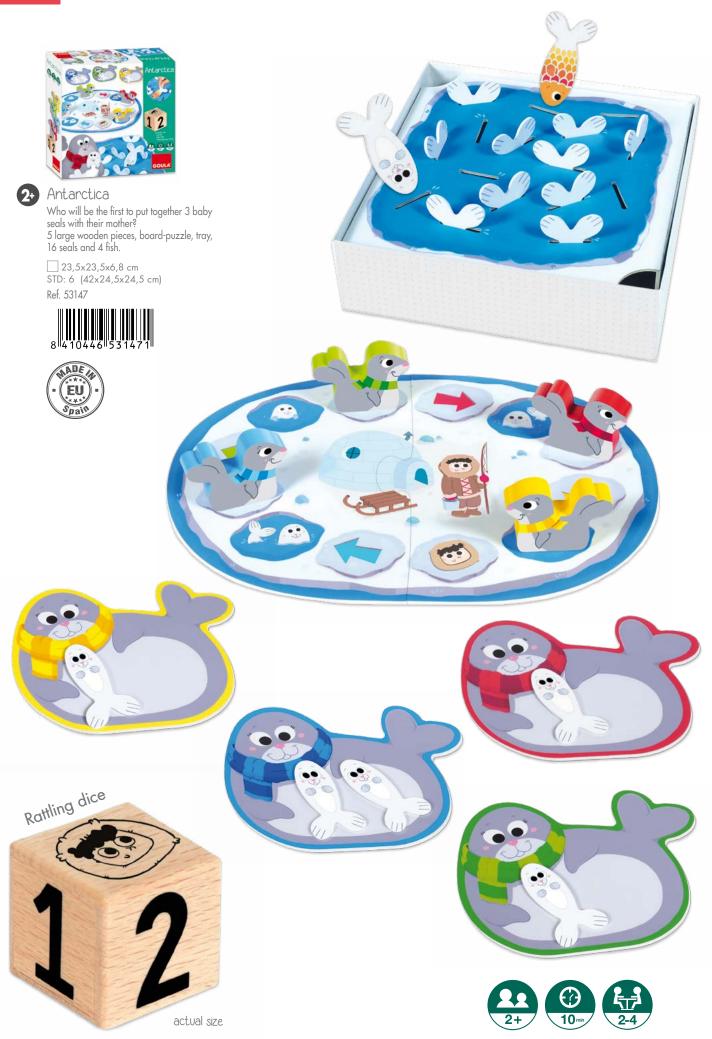

# Games

- •
- My first games Educational •
- •

## GOULA® My first games

My first games **GOULA**®

Fishing Game Be the best angler! 22x22x8,5 cm STD: 12 (47x29x47 cm) Ref. 53412

3+ Memo-Lotto Two fun picture-matching games! 25,5x21x7,5 cm STD: 12 (47x29x47 cm)