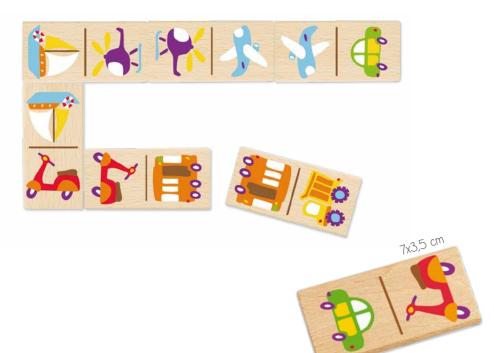

Illustrated by Mostre mondragon

GOULA<sup>®</sup> Dominoes

Macro Domino

12x6 cm 25,5x24x7,5 cm STD: 16 (54x50x32 cm) Ref. 53327

Dominoes **GOULA** 

Vehicles Domino

7x3,5 cm 21x17x7,5 cm STD: 24 (44,5x46,5x37 cm) Ref. 50264