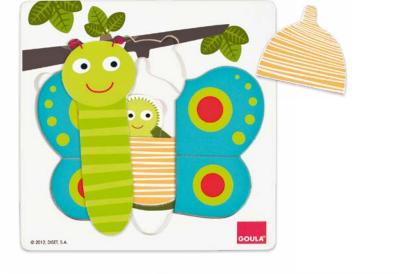

Illustrated by Ester Garais

Puzzles GOULA

2+ Puzzle 3 levels Hen 19x19x1,5 cm STD: 24 (41x21x21 cm)

2+ Puzzle 3 levels Cow D 19x19x1,5 cm STD: 24 (41x21x21 cm) Ref. 53028

Puzzles GOULA®

2. Puzzle 3 levels Butterfly

D 19x19x1,5 cm STD: 24 (41x21x21 cm) Ref. 53121 8 4 10 4 4 6 5 3 1 2 1 1

2+ Puzzle 3 levels Frog 19x19x1,5 cm STD: 24 (41x21x21 cm) Ref. 53122