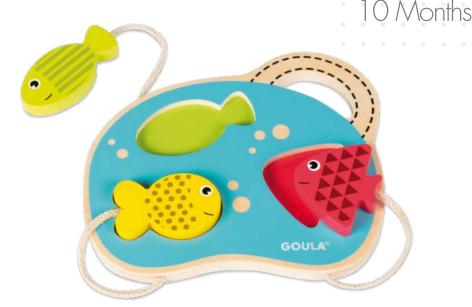

#### 3 Fishes Puzzle

Three wooden pieces puzzle with an ergonomic handle to make playing and transporting the toy easy for the baby. The pieces are fastened to the base with a string, so that they are always easily found when the baby wants to play.