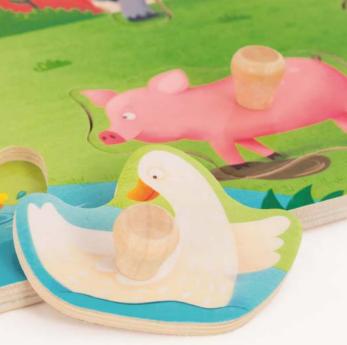

#### 10m 3 Farm Animals Puzzle

Farm animals geometric shapes puzzle. Ergonomic handle to make playing and transporting the toy easy for the baby. The pieces are fastened to the base with strings, so that they are always easily found when the baby wants to play.