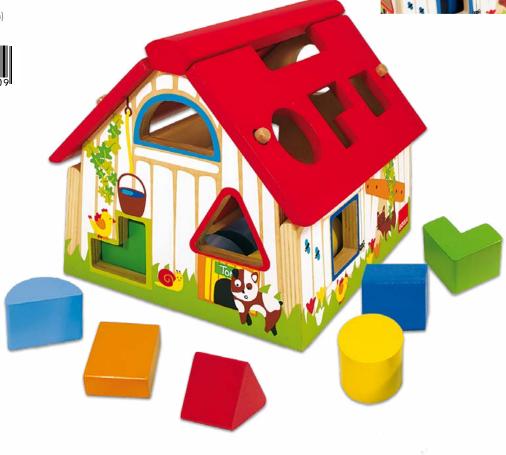

# GOULA<sup>®</sup> I<sup>st</sup> Years: Ability games

+10m Sea labyrinth

Labyrinth with wooden pieces in shape of sea elements. Easy to grab and play with, thanks to its ideal size. The base and the two pile-up pieces are magnetic!

☐ 16x16x16 cm STD: 12 (31,5x37,5x34,5 cm) Ref. 53453

From 10 Months

+10m

Geometric shapes drum Includes 6 geometric pieces in 3 different shapes that the child will try to insert in the matching openings. The drum has a felt base so that the pieces can be easily taken out.