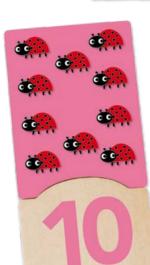

## GOULA<sup>®</sup> Puzzles

2. Interchangeable Puzzle 25,5x24x7,5 cm STD: 16 (28x61,5x49,5 cm)

2+ Puzzle Duo

1-10 Self-correcting puzzles to learn to count from 1 to 10.

21x17x7,5 cm STD: 24 (63x22,5x33 cm) Ref. 53329