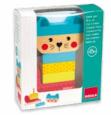

+18m Pile-up cat Develops hand skills building an original cat.

> D 16x18,5x5,5 cm STD: 24 (49,5x19,5x46 cm) Ref. 53456

GOULA<sup>®</sup> I<sup>st</sup> Years: Ability games

Pull-along car Sorting pull-along car.