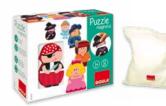

23x20x2,5 cm STD: 24 (33x24,5x22 cm) Ref. 53452

3 Cats Puzzle

Three wooden pieces puzzle with an ergonomic handle to make playing and transporting the toy easy for the baby. The pieces are fastened to the base with a string, so that they are always easily found when the baby wants to play.