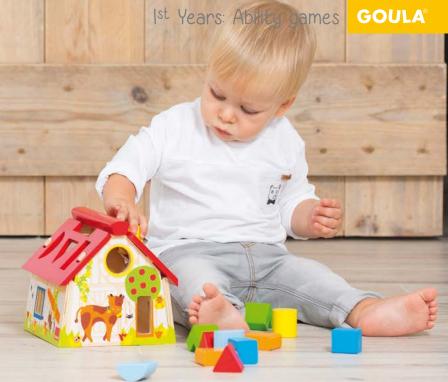

# GOULA<sup>®</sup> I<sup>st</sup> Years: Ability games

+10m Sea labyrinth

Labyrinth with wooden pieces in shape of sea elements. Easy to grab and play with, thanks to its ideal size. The base and the two pile-up pieces are magnetic!

☐ 16x16x16 cm STD: 12 (31,5x37,5x34,5 cm) Ref. 53453

From 10 Months

+10m

Geometric shapes drum Includes 6 geometric pieces in 3 different shapes that the child will try to insert in the matching openings. The drum has a felt base so that the pieces can be easily taken out.