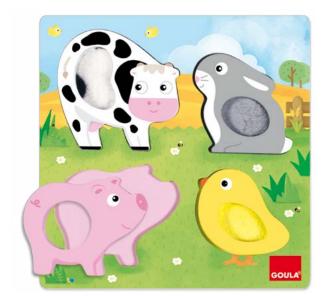

#### 10m 3 Farm Animals Puzzle

Farm animals geometric shapes puzzle. Ergonomic handle to make playing and transporting the toy easy for the baby. The pieces are fastened to the base with strings, so that they are always easily found when the baby wants to play.

23x20x2,5 cm STD: 24 (33x24,5x22 cm) Ref. 53452

3 Cats Puzzle

Three wooden pieces puzzle with an ergonomic handle to make playing and transporting the toy easy for the baby. The pieces are fastened to the base with a string, so that they are always easily found when the baby wants to play.