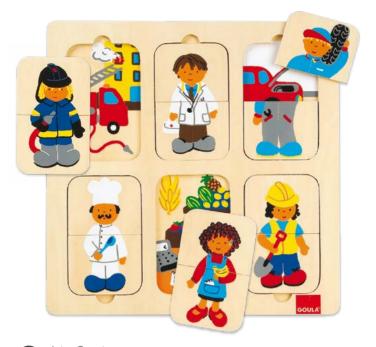

2+ School Puzzle

4 Colors Puzzle

28x28x2,5 cm STD: 24 (31x31x59 cm) Ref. 53110

Travel Puzzle

28x28x2,5 cm STD: 24 (59,5x31x31 cm) Ref. 53047

2+ 12 ps

Jungle Animals Puzzle 28x28x2,5 cm STD: 24 (31x31x59 cm) Ref. 53111