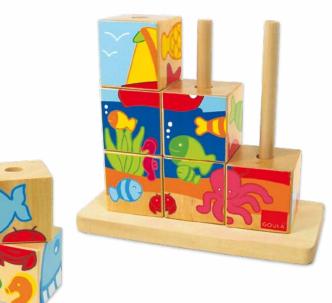

# GOULA<sup>®</sup> I<sup>st</sup> Years: Ability games

+10m Sea labyrinth

Labyrinth with wooden pieces in shape of sea elements. Easy to grab and play with, thanks to its ideal size. The base and the two pile-up pieces are magnetic!

☐ 16x16x16 cm STD: 12 (31,5x37,5x34,5 cm) Ref. 53453

From 10 Months

+10m

Geometric shapes drum Includes 6 geometric pieces in 3 different shapes that the child will try to insert in the matching openings. The drum has a felt base so that the pieces can be easily taken out.