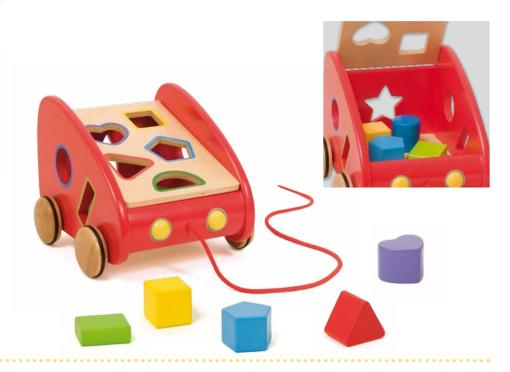

D: 12 (31,5x37,5x34,5 cm) Ref. 53453



From 10 Months



+10m

Geometric shapes drum Includes 6 geometric pieces in 3 different shapes that the child will try to insert in the matching openings. The drum has a felt base so that the pieces can be easily taken out.

☐ 16x16x16 cm STD: 6 (50x17,5x34 cm) Ref. 53455



From

10 Months



















+18m Pile-up hen

The first pile-up game for your baby. Develops manual ability and eye-hand coordination.

☐ 10,5x18,5x10,5 cm STD: 12 (40x33,5x23 cm) Ref. 53457











+18m Pile-up cat Develops hand skills building an original cat.

> D 16x18,5x5,5 cm STD: 24 (49,5x19,5x46 cm) Ref. 53456





GOULA<sup>®</sup> I<sup>st</sup> Years: Ability games





Pull-along car Sorting pull-along car.

26x20x16 cm STD: 8 (56x43,5x35 cm) Ref. 55217









Activity Table Multiple activities which help to develop fine motricity.

36x24x24 cm STD: 4 (50x27x57 cm) Ref. 55231













Farm Geometric Forms

21x21x18 cm STD: 6 (56x22x44 cm) Ref. 55220







# GOULA<sup>®</sup> I<sup>st</sup> Years: Ability games





+12m Tiki musical 3 in l The first musical game for your baby. Includes xylophone, drum and guiro.

> 27x32x5,5 cm STD: 24 (65,5x55,5x35 cm) Ref. 53132









+12m Glupi musical 3 in l The first musical game for your baby. Includes xylophone, cymbal and guiro.

> 27x29x5,5 cm STD: 12 (34,5x30,5x56 cm) Ref. 53143









# GOULA<sup>®</sup> Ist Years: Balance games





Ist Years: Balance games

### GOULA



# GOULA Constructions





Construction Pack 26 pieces

D 15x14,5x14,5 cm STD: 18 (48,5x48x34 cm) Ref. 50202