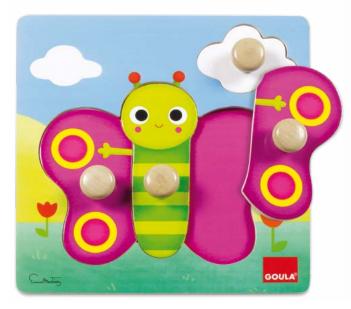

#### GOULA Puzzles with large pegs

12 Butterfly Puzzle 22x22x2,5 cm STD: 24 (35x25,5x38 cm) Ref. 53051

Chicken Puzzle 12 22x22x2,5 cm STD: 24 (35x25,5x38 cm) Ref. 53052

4 pcs

12 Cat Puzzle

22x22x2,5 cm STD: 24 (35x25,5x38 cm) Ref. 53053