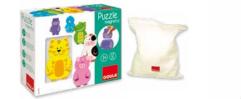

#### 10m 3 Farm Animals Puzzle

Farm animals geometric shapes puzzle. Ergonomic handle to make playing and transporting the toy easy for the baby. The pieces are fastened to the base with strings, so that they are always easily found when the baby wants to play.