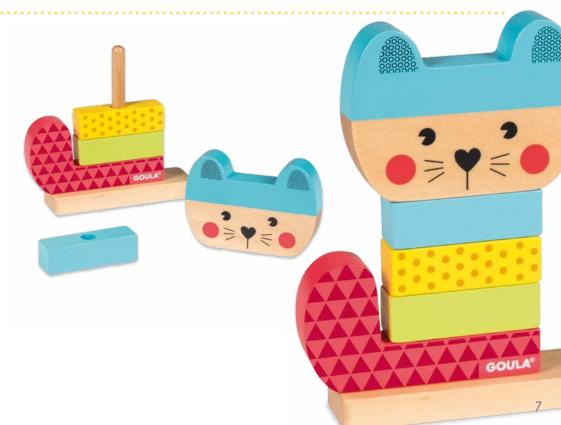

® Goula is a registered trademark of DISET, S.A.

FSC® certified products are identified with the FSC® logo.

The mark of responsible forestry

- 1st Years
- Constructions
- Lacing games
- Dominoes

23x12x11 cm STD: 12 (46x24x38 cm) Ref. 53454

+18m Pile-up cat Develops hand skills building an original cat.

> D 16x18,5x5,5 cm STD: 24 (49,5x19,5x46 cm) Ref. 53456

GOULA<sup>®</sup> I<sup>st</sup> Years: Ability games

Pull-along car Sorting pull-along car.