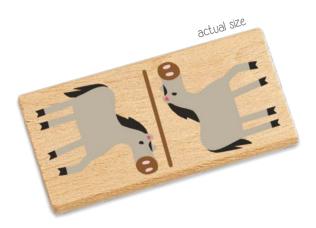

Illustrated by Mostre mondragon

GOULA<sup>®</sup> Dominoes

Macro Domino

12x6 cm 25,5x24x7,5 cm STD: 16 (54x50x32 cm) Ref. 53327

Dominoes **GOULA** 

Vehicles Domino

7x3,5 cm 21x17x7,5 cm STD: 24 (44,5x46,5x37 cm) Ref. 50264