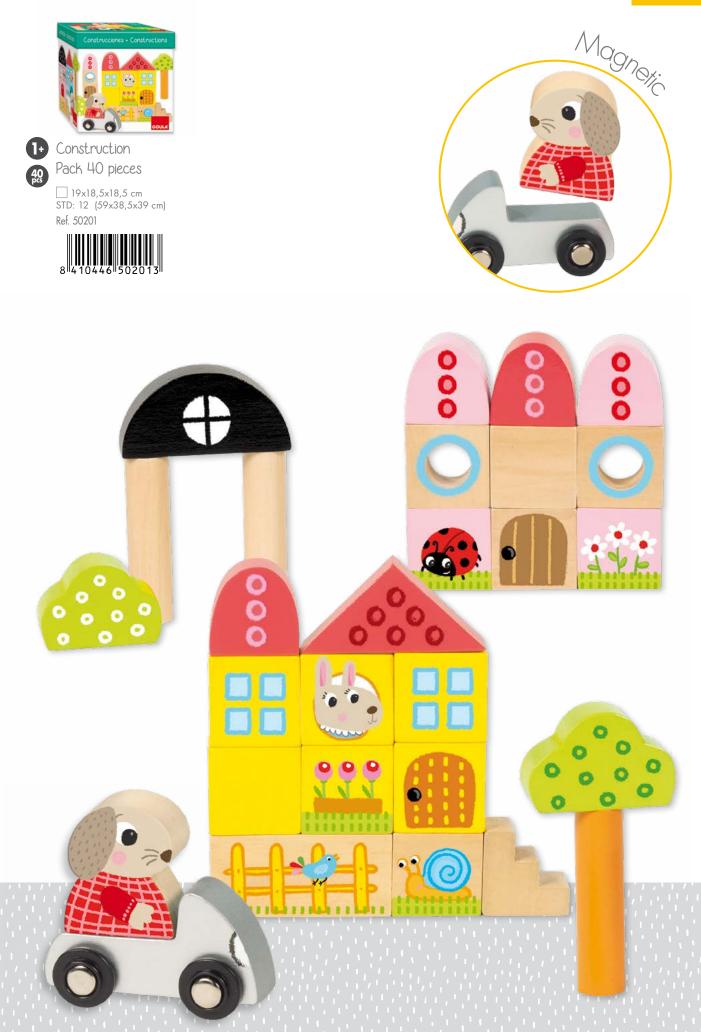

# GOULA Constructions

Construction Pack 26 pieces

D 15x14,5x14,5 cm STD: 18 (48,5x48x34 cm) Ref. 50202

Constructions **GOULA** 