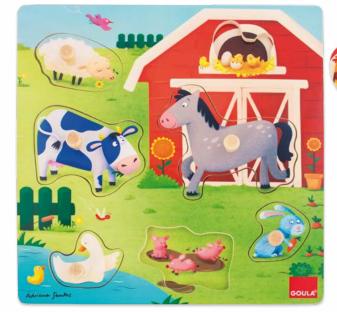

#### 10m 3 Farm Animals Puzzle

Farm animals geometric shapes puzzle. Ergonomic handle to make playing and transporting the toy easy for the baby. The pieces are fastened to the base with strings, so that they are always easily found when the baby wants to play.

23x20x2,5 cm STD: 24 (33x24,5x22 cm) Ref. 53452

3 Cats Puzzle

Three wooden pieces puzzle with an ergonomic handle to make playing and transporting the toy easy for the baby. The pieces are fastened to the base with a string, so that they are always easily found when the baby wants to play.