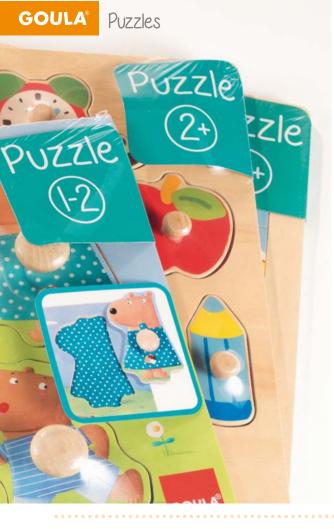

cm) Ref. 53069



Illustrated by susanahoslit





1.2 Bear Family Puzzle \_\_\_\_\_22x22x2,5 cm STD: 24 (37x24x49 cm)



Illustrated by susanahoslit

# GOULA® Puzzles with large pegs







Color Puzzle 22x22x2,5 cm STD: 24 (48x24,5x35,5 cm)





Domestic Animals Puzzle 22x22x2,5 cm STD: 24 (37x25x48 cm)







12 Sea Puzzle 22x22x2,5cm STD: 24 (37x25x48 cm) Ref. 53117







22x22x2,5 cm STD: 24 (37x25x48 cm) Ref. 53010



#### GOULA Puzzles with large pegs







12 Butterfly Puzzle 22x22x2,5 cm STD: 24 (35x25,5x38 cm) Ref. 53051





Chicken Puzzle 12 22x22x2,5 cm STD: 24 (35x25,5x38 cm) Ref. 53052

4 pcs









12 Cat Puzzle

22x22x2,5 cm STD: 24 (35x25,5x38 cm) Ref. 53053



Illustrated by ~~~~ Martínez





12 Rabbit Puzzle

22x22x2,5 cm STD: 24 (35x25,5x38 cm) Ref. 53054









|     |          |   |     | •  |    |  |
|-----|----------|---|-----|----|----|--|
| • \ | $\wedge$ | 0 | 0   | de | en |  |
|     |          |   |     |    |    |  |
| •   | CE       | g | S   |    |    |  |
|     |          |   |     |    |    |  |
|     |          |   |     |    |    |  |
|     |          |   |     |    |    |  |
|     |          |   |     |    |    |  |
|     |          |   |     |    |    |  |
|     | -        | - | 100 |    |    |  |







Fruits Puzzle









2+ Mothers and Babies Farm Puzzle

28x28x2,5 cm STD: 24 (32x32x60 cm) Ref. 53040



Illustrated by Adriana Santos



## Puzzles GOULA







2+ Countryside Silhouette Puzzle 28x28x2 cm STD: 24 (62,5x31x30 cm)



2+ Puzzle My Favorite Meal 28x28x2,5 cm STD: 24 (32x32x60 cm) 8 pcs Ref. 53041









Silhou