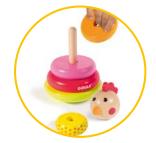

☐ 16x16x16 cm STD: 6 (50x17,5x34 cm) Ref. 53455

From

10 Months

+18m Pile-up hen

The first pile-up game for your baby. Develops manual ability and eye-hand coordination.

☐ 10,5x18,5x10,5 cm STD: 12 (40x33,5x23 cm) Ref. 53457