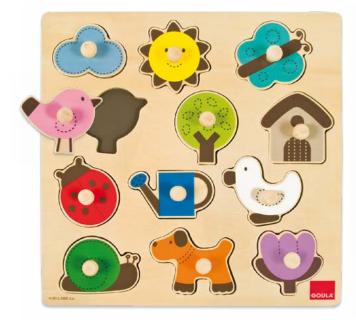

## GOULA<sup>®</sup> Dominoes

2+ Zoo Domino

7x3,5 cm 21x17x7,5 cm STD: 24 (44,5x46,5x37 cm) Ref. 50266

2+ Farm Domino

7x3,5 cm 21x17x7,5 cm STD: 24 (44,5x46,5x37 cm) Ref. 50267

- **1-2 Age:** Begins to develop motor skills, attracted by colors and shapes, learns to take, hold and fit in.
- 2+ Age: Stimulates the imagination, discovers surroundings, nature and play.
- **3+ Age:** More complex drawings, develop and stimulate skills and ability to relate concepts.