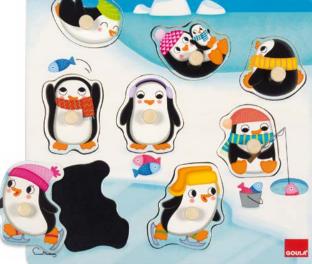

A<sup>®</sup> Puzzles







2+ Bath Puzzle 28x28x2,5 cm



2+ Dining Room Puzzle 28x28x2,5 cm STD: 24 (59,5x31x31 cm) Ref. 53033 421914 530339 8 421





2+ Children's Room Puzzle 28x28x2,5 cm STD: 24 (59,5x31x31 cm) Ref. 53034







2+ School Puzzle











4 Colors Puzzle

28x28x2,5 cm STD: 24 (31x31x59 cm) Ref. 53110





Travel Puzzle

28x28x2,5 cm STD: 24 (59,5x31x31 cm) Ref. 53047





2+ 12 ps

Jungle Animals Puzzle 28x28x2,5 cm STD: 24 (31x31x59 cm) Ref. 53111







2. Numbers Puzzle

28x28x2,5 cm STD: 24 (62,5x30x31cm) Ref. 53074



# GOULA<sup>®</sup> Puzzles







Vehicles Puzzle with sound 28x28x3 cm STD: 24 (42x31,5x61 cm)





Farm Animals Puzzle with sound



28x28x3 cm STD: 24 (42x31,5x61 cm)







In and Out Puzzle 28x28x2,5 cm STD: 24 (62,5x30x31cm) Ref. 53024







Penguins Puzzle

28x28x2,5 cm STD: 24 (59,5x31x31cm) Ref. 53056



Illustrated by





## Puzzles GOULA







2. Puzzle Spring





Puzzle Summer 2+ 28x28x0,7 cm STD: 24 (30x24x30 cm) 16 pcs







2. Puzzle Autumn

28x28x0,7 cm STD: 24 (30x24x30 cm) Ref. 53087







2. Puzzle Winter

28x28x0,7 cm STD: 24 (30x24x30 cm) Ref. 53088



## GOULA<sup>®</sup> Puzzles







Textures Puzzle













2+ Veterinary Clinic Puzzle



28x28x0,8 cm STD: 24 (30,5x30,5x27 cm) Ref. 53046



Illustrated by Ester Garay



1



28x28x0,8 cm STD: 24 (30,5x30,5x27 cm)

Ref. 53045



Illustrated by Ester Garais

Puzzles GOULA







2+ Puzzle 3 levels Hen 19x19x1,5 cm STD: 24 (41x21x21 cm)











2+ Puzzle 3 levels Cow D 19x19x1,5 cm STD: 24 (41x21x21 cm) Ref. 53028







Puzzles GOULA®



2. Puz