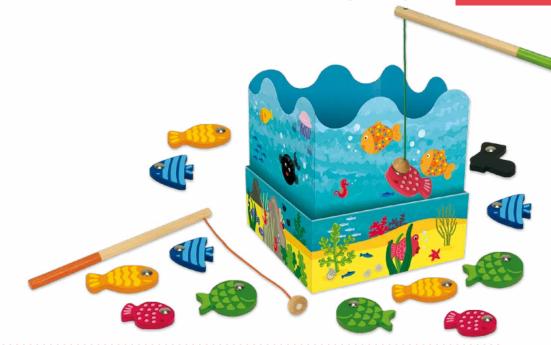

## GOULA® My first games

My first games **GOULA**®

Fishing Game Be the best angler! 22x22x8,5 cm STD: 12 (47x29x47 cm) Ref. 53412

3+ Memo-Lotto Two fun picture-matching games! 25,5x21x7,5 cm STD: 12 (47x29x47 cm)