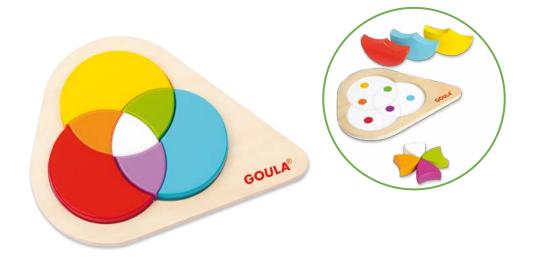

#### GOULA® Puzzles

2+ Chromatic Puzzle Learning color combinations and mixing. 22x16x3 cm STD: 12 (34x20x24 cm)

2. Puzzle Shapes Learn the geometric shapes, putting together a large cardboard puzzle and fitting the 13 wooden pieces into the correct places.