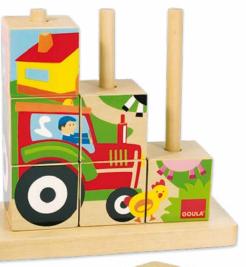

# GOULA Constructions

Construction Pack 26 pieces

D 15x14,5x14,5 cm STD: 18 (48,5x48x34 cm) Ref. 50202

Constructions **GOULA** 

# GOULA<sup>®</sup> Construction games

3+ Screw in and play Build and create fun animals screwing in the different parts.

25,5x21x7,5 cm STD: 12 (48x26,5x44 cm)

3. Screw in and play Farm Animals

Build funny farm animals screwing in the various pieces.