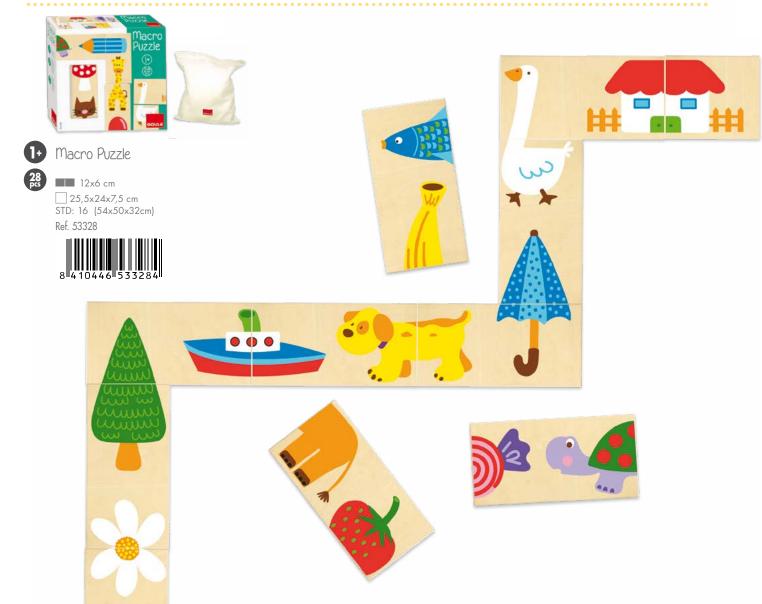

Illustrated by Mostre mondragon

GOULA<sup>®</sup> Dominoes

Macro Domino

12x6 cm 25,5x24x7,5 cm STD: 16 (54x50x32 cm) Ref. 53327

Dominoes **GOULA** 

Vehicles Domino

7x3,5 cm 21x17x7,5 cm STD: 24 (44,5x46,5x37 cm) Ref. 50264