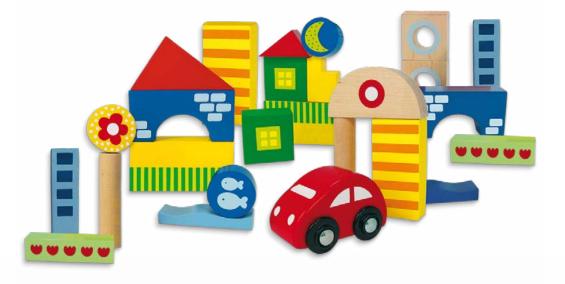

# GOULA Constructions

Construction Pack 26 pieces

D 15x14,5x14,5 cm STD: 18 (48,5x48x34 cm) Ref. 50202

Constructions **GOULA** 