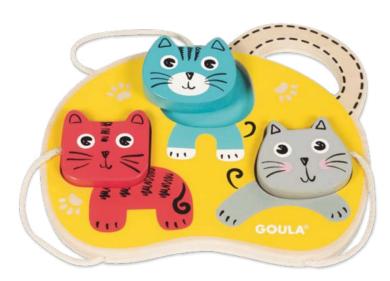

23x20x2,5 cm STD: 24 (33x24,5x22 cm) Ref. 53452

3 Cats Puzzle

Three wooden pieces puzzle with an ergonomic handle to make playing and transporting the toy easy for the baby. The pieces are fastened to the base with a string, so that they are always easily found when the baby wants to play.