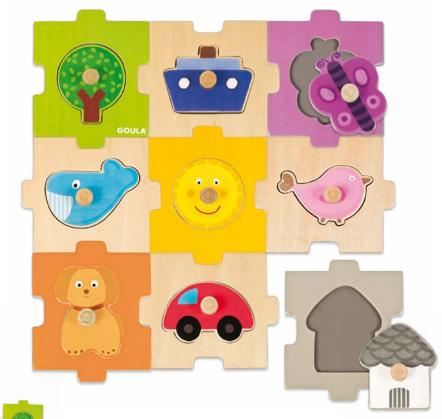

## GOULA<sup>®</sup> Puzzles

#### +10m 3 pcs

#### 3 Fishes Puzzle

Three wooden pieces puzzle with an ergonomic handle to make playing and transporting the toy easy for the baby. The pieces are fastened to the base with a string, so that they are always easily found when the baby wants to play.