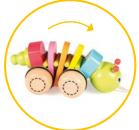

+12m Pull-along Dog

When you pull the string, the dog working you put the similar, the dog moves forward in a cute way, wagging its head and tail, making the baby want to keep pulling it.

23x12x11 cm STD: 12 (47,5x25,5x35 cm) Ref. 53459