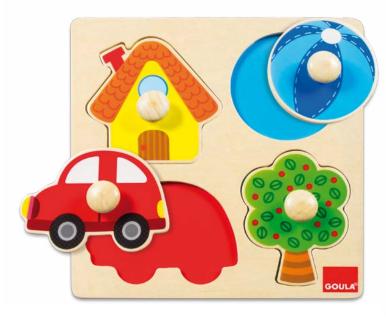

# GOULA® Puzzles with large pegs

Color Puzzle 22x22x2,5 cm STD: 24 (48x24,5x35,5 cm)

Domestic Animals Puzzle 22x22x2,5 cm STD: 24 (37x25x48 cm)

12 Sea Puzzle 22x22x2,5cm STD: 24 (37x25x48 cm) Ref. 53117

22x22x2,5 cm STD: 24 (37x25x48 cm) Ref. 53010