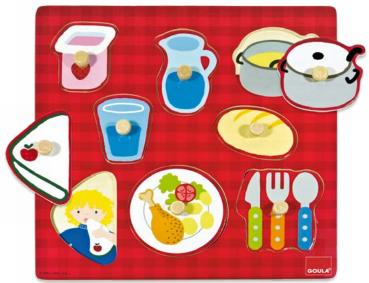

## GOULA<sup>®</sup> Puzzles

2+ Bath Puzzle 28x28x2,5 cm

2+ Dining Room Puzzle 28x28x2,5 cm STD: 24 (59,5x31x31 cm) Ref. 53033 421914 530339 8 421

2+ Children's Room Puzzle 28x28x2,5 cm STD: 24 (59,5x31x31 cm) Ref. 53034