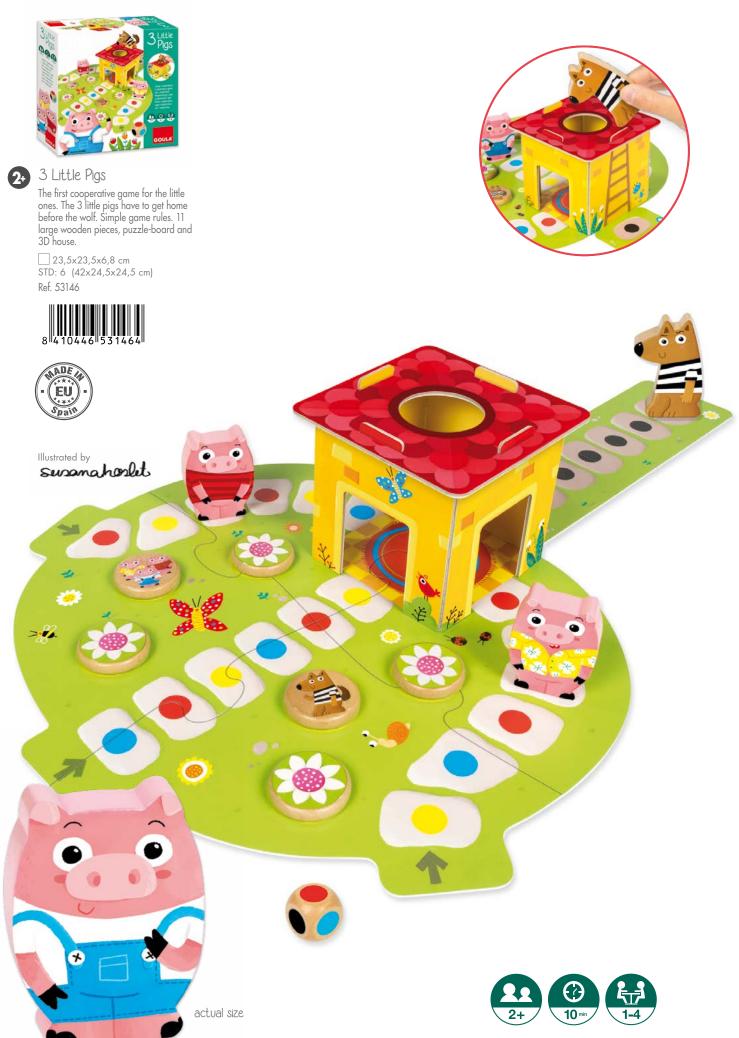

# Games

- •
- My first games Educational •
- •

## GOULA® My first games

My first games **GOULA**®

Fishing Game Be the best angler! 22x22x8,5 cm STD: 12 (47x29x47 cm) Ref. 53412

3+ Memo-Lotto Two fun picture-matching games! 25,5x21x7,5 cm STD: 12 (47x29x47 cm)