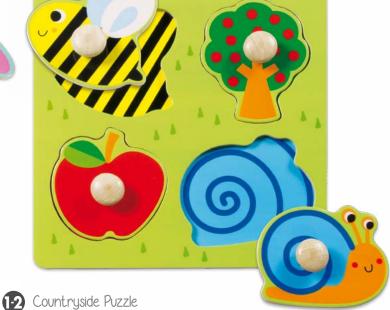

#### GOULA Puzzles with large pegs

12 Butterfly Puzzle 22x22x2,5 cm STD: 24 (35x25,5x38 cm) Ref. 53051

Chicken Puzzle 12 22x22x2,5 cm STD: 24 (35x25,5x38 cm) Ref. 53052

4 pcs

12 Cat Puzzle

22x22x2,5 cm STD: 24 (35x25,5x38 cm) Ref. 53053