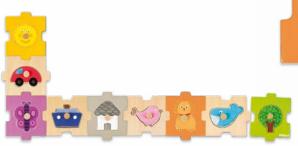

## GOULA<sup>®</sup> Puzzles

#### +10m 3 pcs

#### 3 Fishes Puzzle

Three wooden pieces puzzle with an ergonomic handle to make playing and transporting the toy easy for the baby. The pieces are fastened to the base with a string, so that they are always easily found when the baby wants to play.