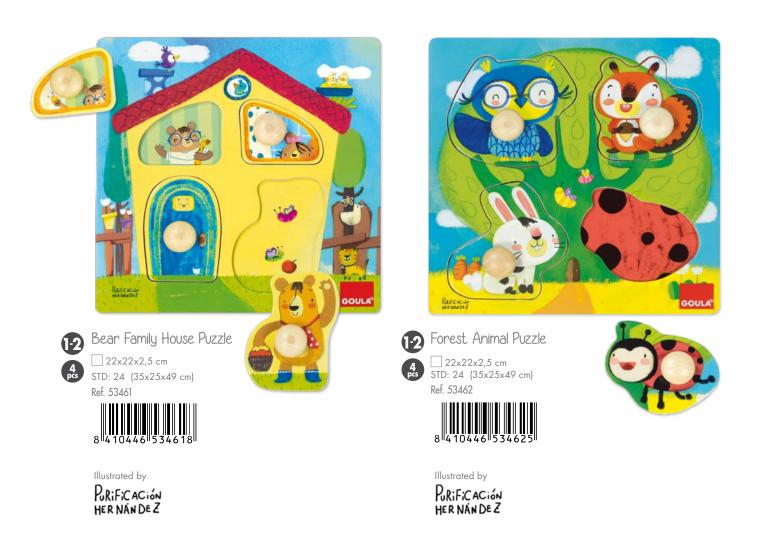

|    |              | •  |    |   |  |
|----|----|----|--------|----|--------------|----|----|---|--|
| La | ٢C | je | $\vee$ | VC | $) \bigcirc$ | de | en | • |  |
|    |    |    |        |    |              |    |    |   |  |
| ре | 29 | 2  |        |    |              |    |    |   |  |
|    |    |    |        |    |              |    |    |   |  |
|    |    |    |        |    |              |    |    |   |  |
|    |    |    |        |    |              |    |    |   |  |
|    |    |    |        |    |              |    |    |   |  |
|    |    |    |        |    |              |    |    |   |  |
|    |    |    |        |    |              |    |    |   |  |
|    |    |    |        |    |              |    |    |   |  |
|    |    |    |        |    |              |    |    |   |  |









Jungle Animals Puzzle 22x22x2,5 cm STD: 24 (35x25x49 cm) Ref. 53004



Illustrated by susanahoslet





1-2 Vehicles Puzzle 22x22x2,5 cm STD: 24 (35x25x49 cm) Ref. 53006



Illustrated by susanahoslit





12 Color Farm Animals Puzzle 22x22x2,5 cm STD: 24 (37x24x49 cm) Ref. 53069



Illustrated by susanahoslit





1.2 Bear Family Puzzle \_\_\_\_\_22x22x2,5 cm STD: 24 (37x24x49 cm)



Illustrated by susanahoslit

# GOULA® Puzzles with large pegs







Color Puzzle 22x22x2,5 cm STD: 24 (48x24,5x35,5 cm)





Domestic Animals Puzzle 22x22x2,5 cm STD: 24 (37x25x48 cm)







12 Sea Puzzle 22x22x2,5cm STD: 24 (37x25x48 cm) Ref. 53117







22x22x2,5 cm STD: 24 (37x25x48 cm) Ref. 53010



#### GOULA Puzzles with large pegs







12 Butterfly Puzzle 22x22x2,5 cm STD: 24 (35x25,5x38 cm)