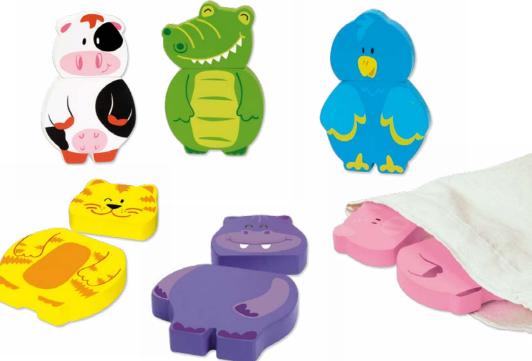

#### 10m 3 Farm Animals Puzzle

Farm animals geometric shapes puzzle. Ergonomic handle to make playing and transporting the toy easy for the baby. The pieces are fastened to the base with strings, so that they are always easily found when the baby wants to play.