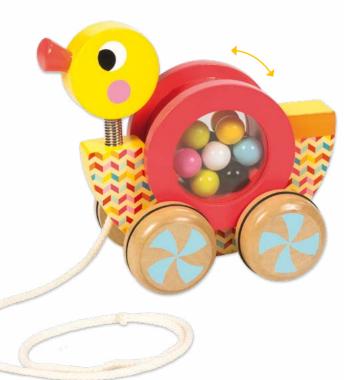

+12m Pull-along Duck When you pull the string, the duck moves forward, turning the drum and making the balls inside roll around.

> 23x16,5x11 cm STD: 12 (47,5x34,5x35 cm) Ref. 53458