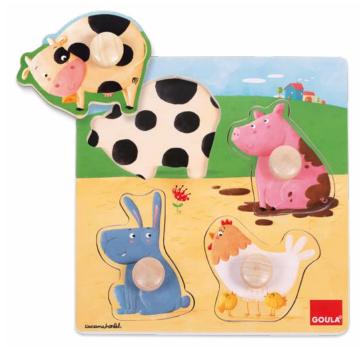

# GOULA® Puzzles with large pegs

Color Puzzle 22x22x2,5 cm STD: 24 (48x24,5x35,5 cm)

Domestic Animals Puzzle 22x22x2,5 cm STD: 24 (37x25x48 cm)

12 Sea Puzzle 22x22x2,5cm STD: 24 (37x25x48 cm) Ref. 53117

22x22x2,5 cm STD: 24 (37x25x48 cm) Ref. 53010