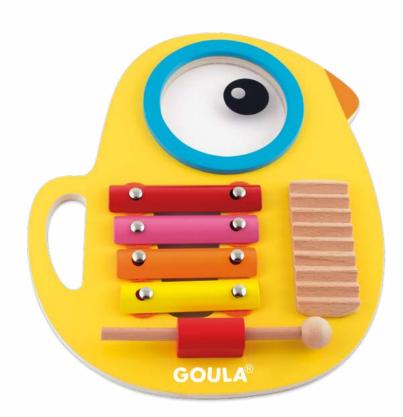

# GOULA<sup>®</sup> I<sup>st</sup> Years: Ability games

+12m Tiki musical 3 in l The first musical game for your baby. Includes xylophone, drum and guiro.

> 27x32x5,5 cm STD: 24 (65,5x55,5x35 cm) Ref. 53132