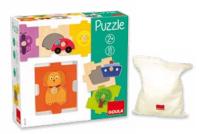

## GOULA<sup>®</sup> Puzzles

#### +10m 3 pcs

#### 3 Fishes Puzzle

Three wooden pieces puzzle with an ergonomic handle to make playing and transporting the toy easy for the baby. The pieces are fastened to the base with a string, so that they are always easily found when the baby wants to play.