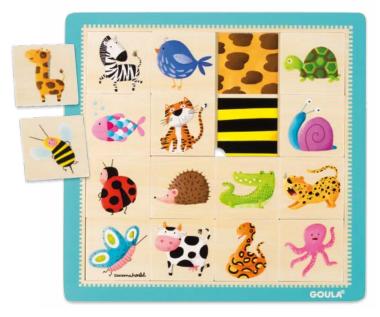

Jungle Animals Puzzle 22x22x2,5 cm STD: 24 (35x25x49 cm) Ref. 53004

Illustrated by susanahoslet

1-2 Vehicles Puzzle 22x22x2,5 cm STD: 24 (35x25x49 cm) Ref. 53006

Illustrated by susanahoslit

12 Color Farm Animals Puzzle 22x22x2,5 cm STD: 24 (37x24x49 cm) Ref. 53069