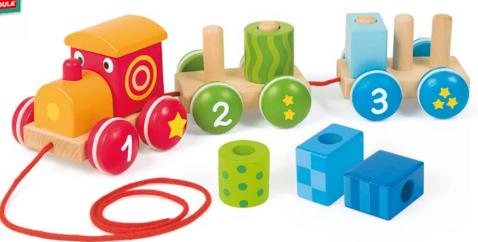

# GOULA<sup>®</sup> Ist Years: Pull-along

Train I-2-3 Pull-along train with 6 puzzle pieces.

36x12,5x11 cm STD: 8 (38x54x24 cm) Ref. 55216