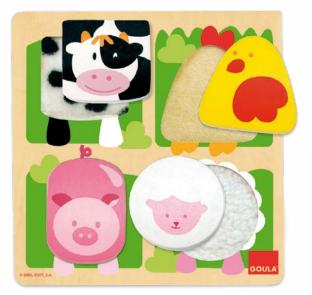

#### 10m 3 Farm Animals Puzzle

Farm animals geometric shapes puzzle. Ergonomic handle to make playing and transporting the toy easy for the baby. The pieces are fastened to the base with strings, so that they are always easily found when the baby wants to play.

23x20x2,5 cm STD: 24 (33x24,5x22 cm) Ref. 53452

3 Cats Puzzle

Three wooden pieces puzzle with an ergonomic handle to make playing and transporting the toy easy for the baby. The pieces are fastened to the base with a string, so that they are always easily found when the baby wants to play.