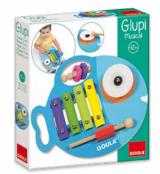

+12m Glupi musical 3 in l The first musical game for your baby. Includes xylophone, cymbal and guiro.

> 27x29x5,5 cm STD: 12 (34,5x30,5x56 cm) Ref. 53143