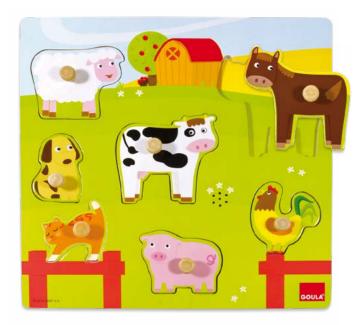

# GOULA<sup>®</sup> Puzzles

Vehicles Puzzle with sound 28x28x3 cm STD: 24 (42x31,5x61 cm)

Farm Animals Puzzle with sound

28x28x3 cm STD: 24 (42x31,5x61 cm)

In and Out Puzzle 28x28x2,5 cm STD: 24 (62,5x30x31cm) Ref. 53024